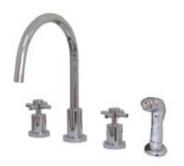

## **DESCRIPTION:**

Concord Wide Spread Kitchen Faucet W/Spr,Cp

**Note:** Please always check with Elements of Design Customer Service for Cartridge Model Number Verification before you order.

**Note:** Photo above and Drawing below shows overall style of the product, handle styles may be different to the product model number this specification sheet is refering to.