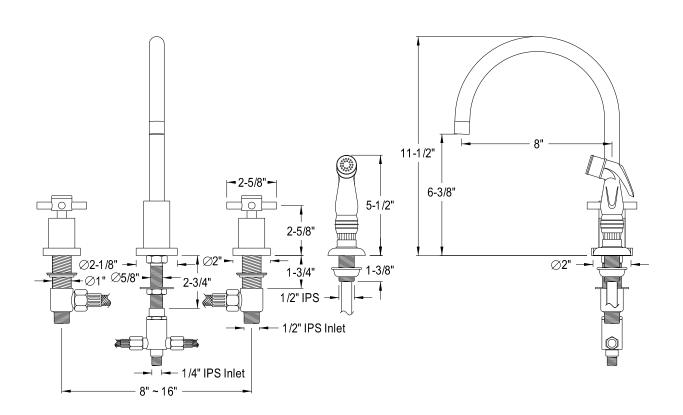

## **DESCRIPTION:**

Concord Wide Spread Kitchen Faucet W/Spr,Cp

**Note:** Please always check with Elements of Design Customer Service for Cartridge Model Number Verification before you order.

**Note:** Photo above and Drawing below shows overall style of the product, handle styles may be different to the product model number this specification sheet is refering to.