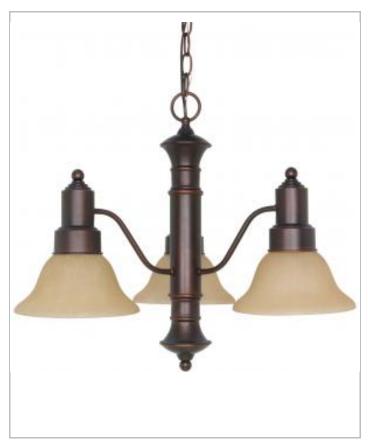

## General

| Finish                    | Mahogany Bronze / Champagne |
|---------------------------|-----------------------------|
| Style                     | Transitional                |
| Number of Lamps           | 3                           |
| Height (in.)              | 17.50                       |
| Width (in.)               | 22.50                       |
| Length (in.)              | 22.50                       |
| Indoor or Outdoor Fixture | Indoor                      |

| Specifications    | pecifications |  |
|-------------------|---------------|--|
| Base              | Medium        |  |
| Bulb Type         | Incandescent  |  |
| Max Wattage       | 60            |  |
| Voltage           | 120V          |  |
| Bulb Included     | No            |  |
| Glass Description | Champagne     |  |
| Fixture Type      | Chandelier    |  |
| Fixture Material  | Glass / Steel |  |

| Dimensions                          |       |
|-------------------------------------|-------|
| Back Plate or Canopy Height (in.)   | 1.2   |
| Back Plate or Canopy Diameter (in.) | 4.92  |
| Chain Length                        | 48 in |