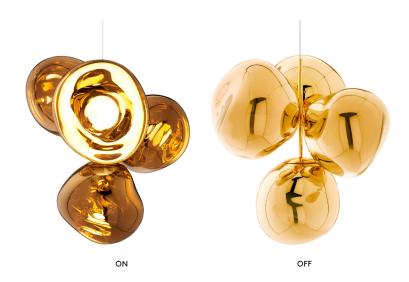

## MELT SMALL CHANDELIER

A swarm, huddle, herd, cluster or bunch; there are a thousand ways of configuring our lamps to produce an extraordinary lighting arrangement. The latest additions to the MELT family include the MELT Small Chandelier featuring four orbs protruding from steel tubes and is one metre high. Fitted with our new LED module, our MELT Chandeliers are our attempt to rethink the contemporary chandelier.

## **MELT SMALL CHANDELIER**

GOLD

MEC01GO-CUSM4 Code **Shade Material Polycarbonate** 

**Shade Finish** Mirrored Components 4 x MES01G 1 x LEDC01GOUL

**Surface Mount** 

Colour/Finish Gold, Polished