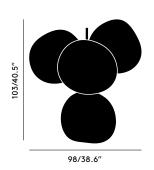

## MELT SMALL CHANDELIER

A swarm, huddle, herd, cluster or bunch; there are a thousand ways of configuring our lamps to produce an extraordinary lighting arrangement. The latest additions to the MELT family include the MELT Small Chandelier featuring four orbs protruding from steel tubes and is one metre high. Fitted with our new LED module, our MELT Chandeliers are our attempt to rethink the contemporary chandelier.