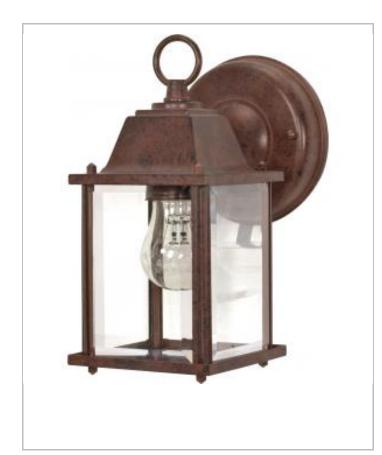

## General

| Finish                    | Old Bronze |
|---------------------------|------------|
| Style                     | Utility    |
| Number of Lamps           | 1          |
| Height (in.)              | 8.63       |
| Width (in.)               | 4.38       |
| Extension (in.)           | 6.13       |
| Indoor or Outdoor Fixture | Outdoor    |

| Specifications       |               |
|----------------------|---------------|
| Base                 | Medium        |
| Bulb Type            | Incandescent  |
| Max Wattage          | 60            |
| Voltage              | 120V          |
| Bulb Included        | No            |
| Glass Description    | Clear Beveled |
| Weight (lb.)         | 0.98          |
| Up/Down Installation | Down Only     |
| Fixture Type         | Wall Lantern  |

## Dimensions

Back Plate or Canopy Height (in.) 0.79

Back Plate or Canopy Diameter (in.) 4.33

| Compliance      |       |
|-----------------|-------|
| Safety Listing  | cULus |
| Location Rating | Wet   |
| UL Application  | Wall  |
| Energy Star     | No    |
| CA Prop 65      | Lead  |
| RoHS Compliant  | Yes   |