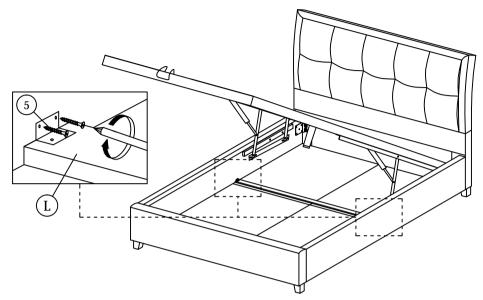

## STEP 13

Note: Follow the line drawing to assemble the center support.

### STEP 14