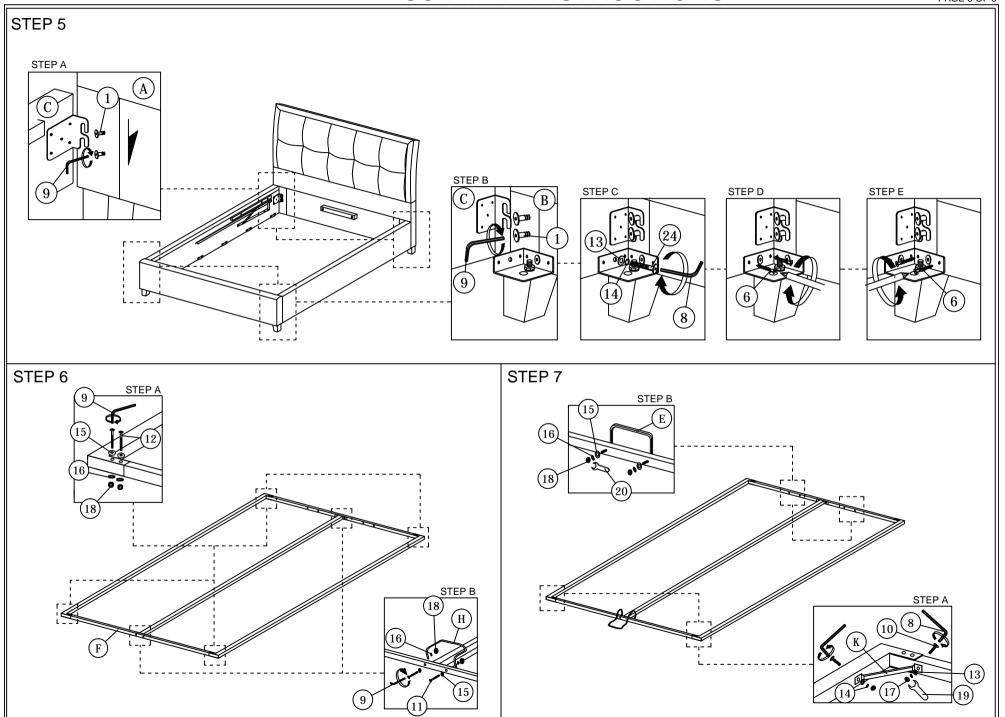

# ASSEMBLY INSTRUCTIONS

Read this instruction carefully. See hardware and furniture part list for guidance. Be sure all parts are complete, before you assemble. Place all wooden furniture parts on a clean and flat soft surface to prevent from being scratched. Follow the figure to start assembling.

CAUTIONS: 1. Do not FULLY - TIGHTEN the nut or nut bolt until all nut or bolt is ready assembed.

- 2. Do not OVER TIGHTEN the nut or bolt to avoid causing damages to the thread.
- 3. Keep all hardware parts out of reach of children.