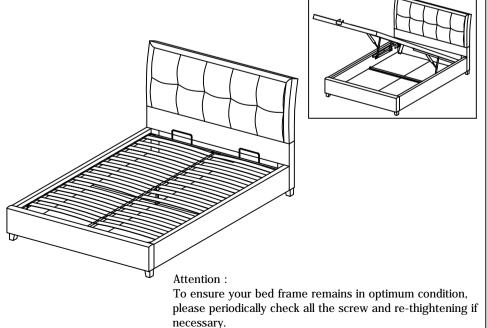

### STEP 15

### Attention:

1. Place your mattress onto the bed frame BEFORE closing or this could results in damage to the bed (MATTRESS NOT INCLUDED) .

2. It is imperative that the bed is aligned squarely to prevent the frame from catching on and damaging the upholstered side rails

Please use extra caution when opening and closing the bed for the first few times.

Ensure a similar spacing on each side of the frame.

Ensure open and close the bed frame thru center of bed by using PP tape on center of metal frame.