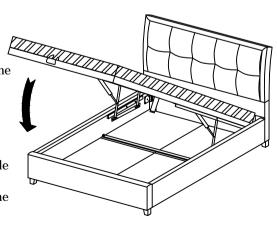

### STEP 14

### Attention:

1. Place your mattress onto the bed frame BEFORE closing or this could results in damage to the bed (MATTRESS NOT INCLUDED) .

2. It is imperative that the bed is aligned squarely to prevent the frame from catching on and damaging the upholstered side rails

Please use extra caution when opening and closing the bed for the first few times.

Ensure a similar spacing on each side of the frame.

Ensure open and close the bed frame thru center of bed by using PP tape on center of metal frame.