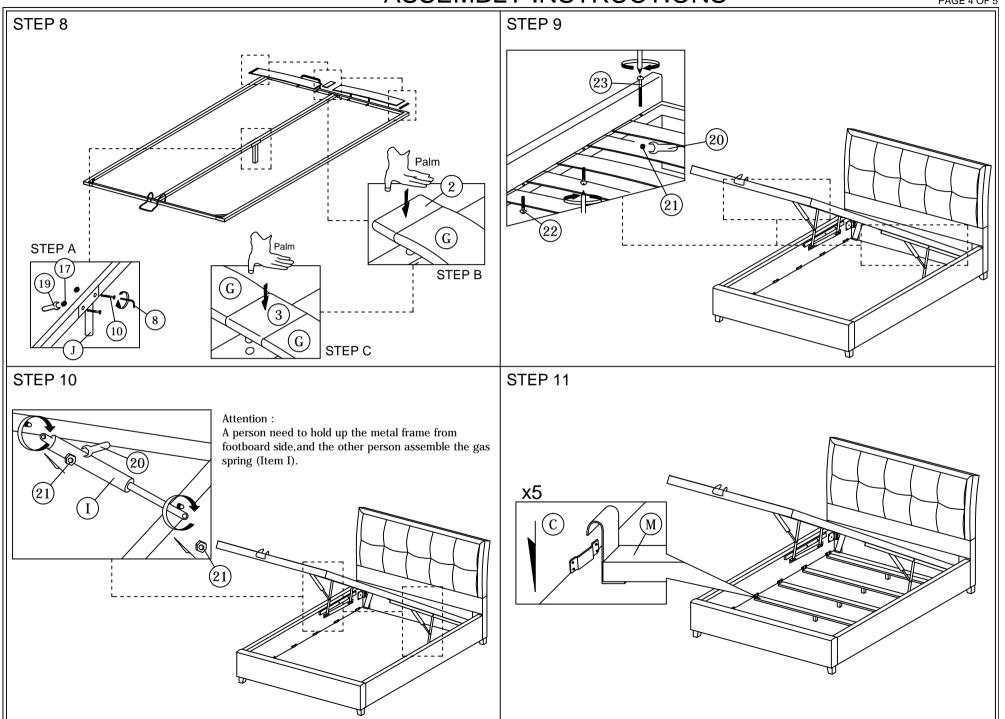

# ASSEMBLY INSTRUCTIONS

Read this instruction carefully. See hardware and furniture part list for guidance. Be sure all parts are complete, before you assemble. Place all wooden furniture parts on a clean and flat soft surface to prevent from being scratched. Follow the figure to start assembling.

CAUTIONS: 1. Do not FULLY - TIGHTEN the nut or nut bolt until all nut or bolt is ready assembed.

- 2. Do not OVER TIGHTEN the nut or bolt to avoid causing damages to the thread.
- 3. Keep all hardware parts out of reach of children.

### Attention:

1. Place your mattress onto the bed frame BEFORE closing or this could results in damage to the bed (MATTRESS NOT INCLUDED) .

2. It is imperative that the bed is aligned squarely to prevent the frame from catching on and damaging the upholstered side rails

Please use extra caution when opening and closing the bed for the first few times.

Ensure a similar spacing on each side of the frame.

Ensure open and close the bed frame thru center of bed by using PP tape on center of metal frame.