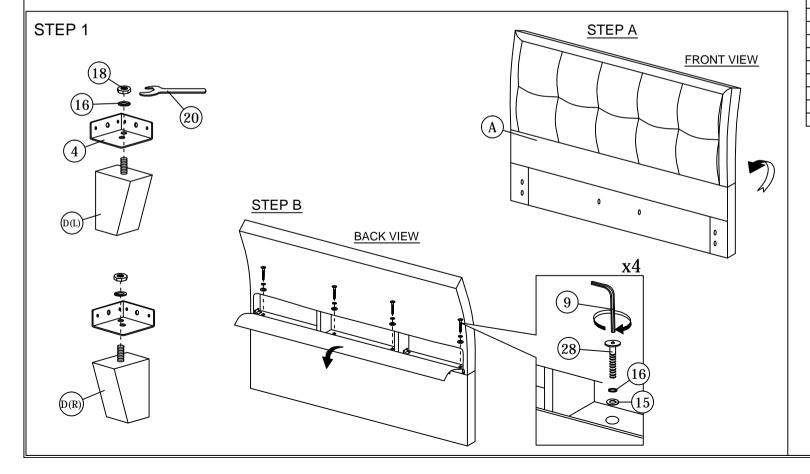

# ASSEMBLY INSTRUCTIONS

Read this instruction carefully. See hardware and furniture part list for guidance. Be sure all parts are complete, before you assemble. Place all wooden furniture parts on a clean and flat soft surface to prevent from being scratched. Follow the figure to start assembling.

CAUTIONS: 1. Do not FULLY - TIGHTEN the nut or nut bolt until all nut or bolt is ready assembed.

- 2. Do not OVER TIGHTEN the nut or bolt to avoid causing damages to the thread.
- 3. Keep all hardware parts out of reach of children.