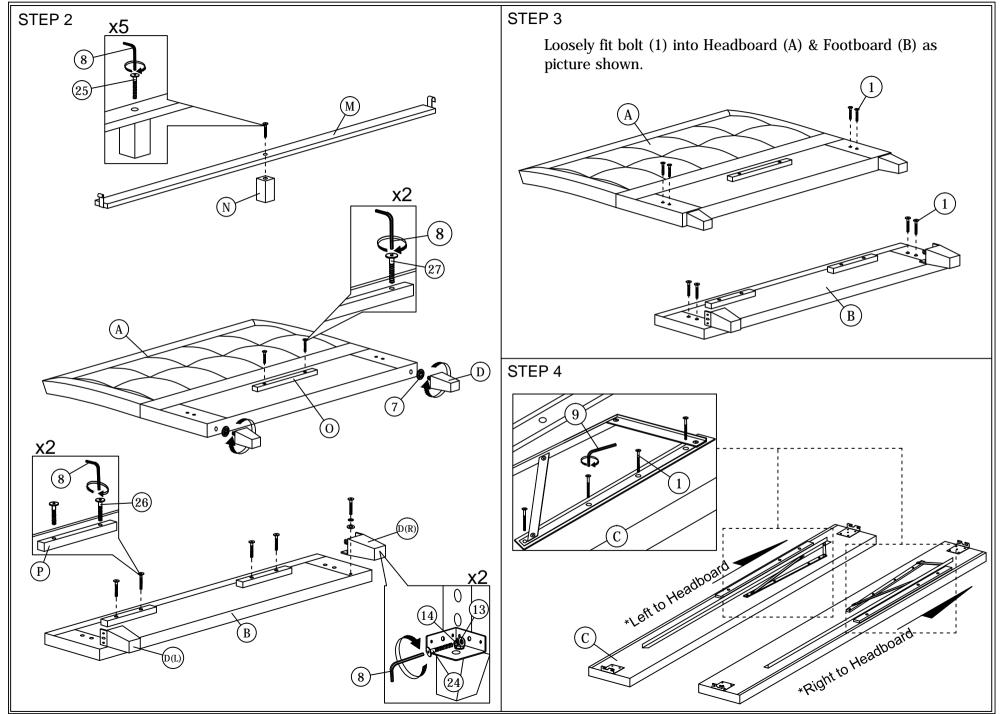

# ASSEMBLY INSTRUCTIONS

Read this instruction carefully. See hardware and furniture part list for guidance. Be sure all parts are complete, before you assemble. Place all wooden furniture parts on a clean and flat soft surface to prevent from being scratched. Follow the figure to start assembling.

CAUTIONS: 1. Do not FULLY - TIGHTEN the nut or nut bolt until all nut or bolt is ready assembed.

- 2. Do not OVER TIGHTEN the nut or bolt to avoid causing damages to the thread.
- 3. Keep all hardware parts out of reach of children.