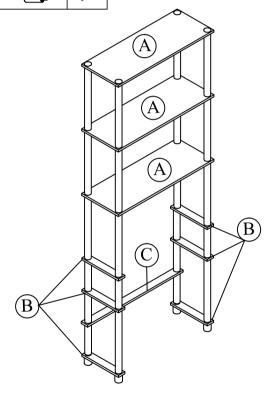

### HARDWARE & PARTS LIST

| NO | HARDWARE LIST | QTY   |
|----|---------------|-------|
| 1  | TOP CAP       | 4pcs  |
| 2  | LONG POLE     | 14pcs |
| 3  | SHORT POLE    | 8pcs  |
| 4  | LEG           | 4pcs  |

| NO | PARTS LIST       | QTY  |
|----|------------------|------|
| A  | TOP/SHELF PANEL  | 3pcs |
| В  | SIDE SUPPORT BAR | 6pcs |
| С  | BACK SUPPORT BAR | 1pc  |
|    |                  |      |