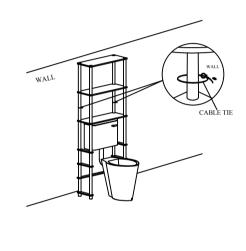

## STEP 5

PLEASE FOLLOW BELOW INSTRUCTION TO PREVENT PRODUCT TIP OVER.

| HARDWARE LIST |              |           | QTY    |
|---------------|--------------|-----------|--------|
| WALL PLUG     | EYELET SCREW | CABLE TIE | 2 SETS |

#### **WARNING:**

>This unit has been designed to support the maximum loads shown. Exceeding these load limits could cause sagging, instability, product collapse, and/or serious injury.

>DO NOT allow children to climb on unit.

>Put heavier items on lower shelves.