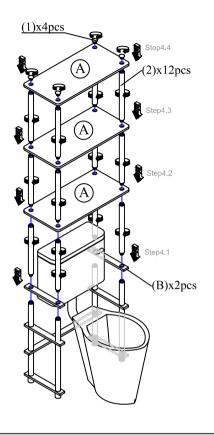

## STEP 4

### HARDWARE & PARTS LIST

| NO | HARDWARE LIST | QTY   |
|----|---------------|-------|
| 1  | TOP CAP       | 4pcs  |
| 2  | LONG POLE     | 14pcs |
| 3  | SHORT POLE    | 8pcs  |
| 4  | LEG           | 4pcs  |

| NO | PARTS LIST       | QTY  |
|----|------------------|------|
| A  | TOP/SHELF PANEL  | 3pcs |
| В  | SIDE SUPPORT BAR | 6pcs |
| С  | BACK SUPPORT BAR | 1pc  |
|    |                  |      |