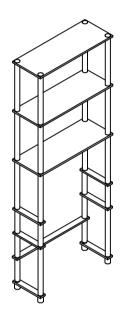

# Assembly Instruction

**Toilet Space Saver** 

Approx. 25 minutes

Recomm. 1 Person

### HARDWARE & PARTS LIST

| NO | HARDWARE LIST | QTY   |
|----|---------------|-------|
| 1  | TOP CAP       | 4pcs  |
| 2  | LONG POLE     | 14pcs |
| 3  | SHORT POLE    | 8pcs  |
| 4  | LEG           | 4pcs  |

| NO | PARTS LIST       | QTY  |
|----|------------------|------|
| A  | TOP/SHELF PANEL  | 3pcs |
| В  | SIDE SUPPORT BAR | 6pcs |
| С  | BACK SUPPORT BAR | 1pc  |
|    |                  |      |