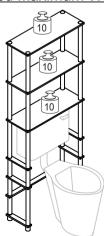

#### Recommended Maximum Weight

\*Unit in Pound(lbs)

#### **WARNING:**

>This unit has been designed to support the maximum loads shown. Exceeding these load limits could cause sagging, instability, product collapse, and/or serious injury.

>DO NOT allow children to climb on unit.

>Put heavier items on lower shelves.