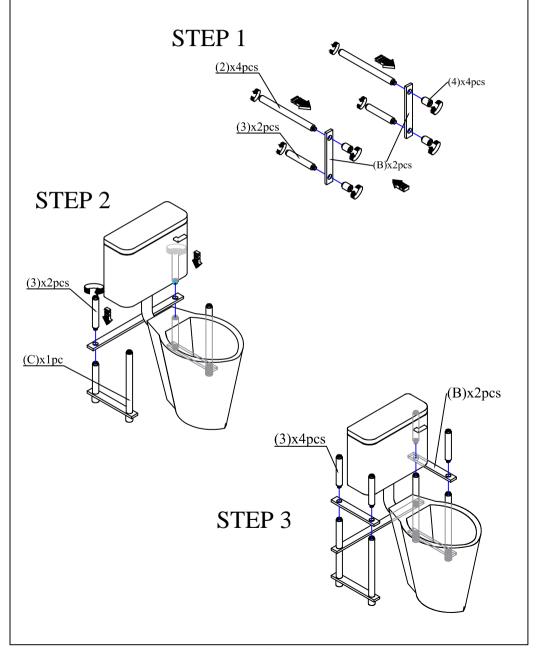

## STEP 4

## STEP 5

PLEASE FOLLOW BELOW INSTRUCTION TO PREVENT PRODUCT TIP OVER.

| HARDWARE LIST |              |           | QTY    |
|---------------|--------------|-----------|--------|
| WALL PLUG     | EYELET SCREW | CABLE TIE | 2 SETS |

### HARDWARE & PARTS LIST

| NO | HARDWARE LIST | QTY   |
|----|---------------|-------|
| 1  | TOP CAP       | 4pcs  |
| 2  | LONG POLE     | 14pcs |
| 3  | SHORT POLE    | 8pcs  |
| 4  | LEG           | 4pcs  |

| NO | PARTS LIST       | QTY  |
|----|------------------|------|
| A  | TOP/SHELF PANEL  | 3pcs |
| В  | SIDE SUPPORT BAR | 6pcs |
| С  | BACK SUPPORT BAR | 1pc  |
|    |                  |      |