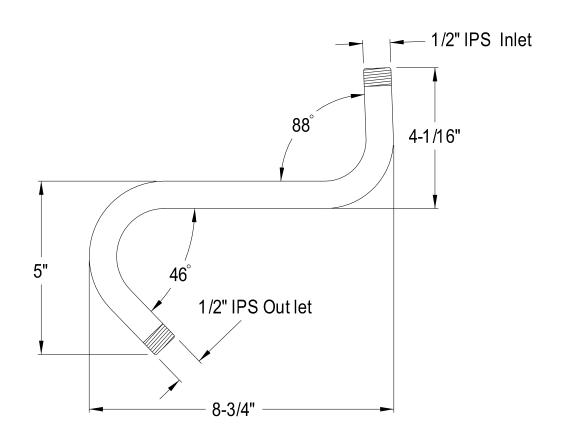

## MODEL#:**DK152A1**PRODUCT SPECIFICATION SHEET

**Note:** Photo above and Drawing below shows overall style of the product, handle styles may be different to the product model number this specification sheet is refering to

## **DESCRIPTION:**

8" S Shape Shower Arm, Cp, 85 Degree, 1.2 Mm