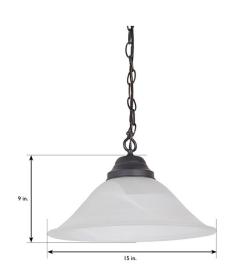

ASSEMBLED DIMENSIONS: 9"  $H \times 15$ "  $L \times 15$ " D

WEIGHT: 8.00 lbs.

BACKPLATE DIMENSIONS: N/A

**CANOPY/PLATE DIMENSIONS:**  $0.827" \text{ H} \times 5" \text{ D}$ 

**GLASS/SHADE DIMENSIONS:** 5.1"  $H \times 14.75$ "  $L \times 14.75$ " D