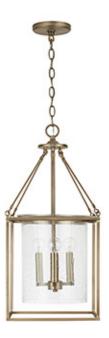

# **4 LIGHT PENDANT**

Aged Brass

Available Finishes: Aged Brass (AD), Brushed Nickel (BN)