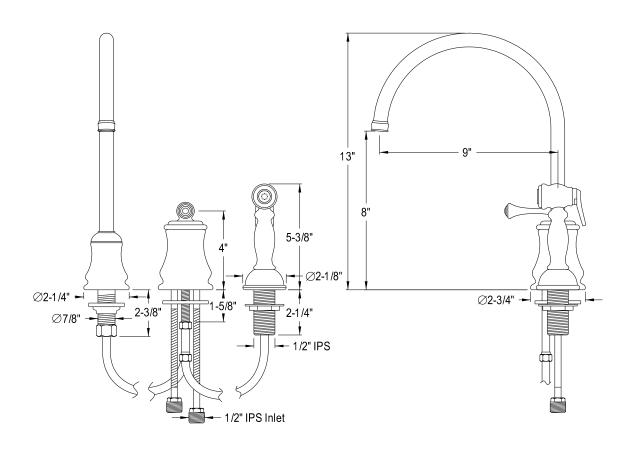

## MODEL#:**ES3812ALBS**PRODUCT SPECIFICATION SHEET

**Note:** Photo above and Drawing below shows overall style of the product, handle styles may be different to the product model number this specification sheet is refering to.

## **DESCRIPTION:**

Widespread Kitchen Faucet W/Brass Sprayer, Pvd