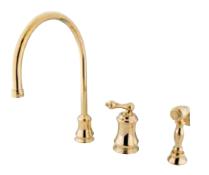

## MODEL#:**ES3812ALBS**PRODUCT SPECIFICATION SHEET

**Note:** Photo above and Drawing below shows overall style of the product, handle styles may be different to the product model number this specification sheet is refering to.

## **DESCRIPTION:**

Widespread Kitchen Faucet W/Brass Sprayer, Pvd