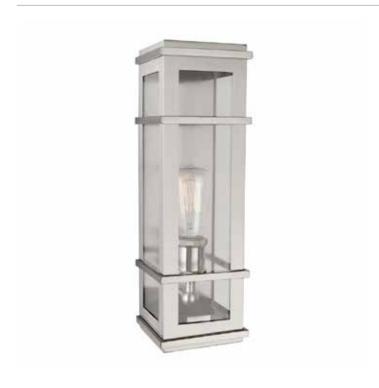

# 1 Light Stainless Steel Outdoor Wall Light

The collection of modern exterior lighting designed has clear glassware which is frame in its precise linear frame. Shown in stainless steel and available in black as well. (Warranty on Exteriors lighting is 5 years on premature paint defects and 25 years against corrosion and we use corrosion resistant copper screws).