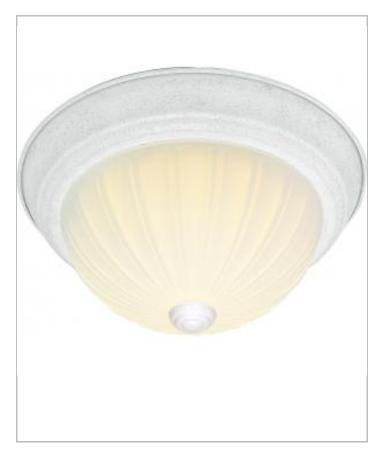

## General

| Finish                    | Textured White |
|---------------------------|----------------|
| Style                     | Traditional    |
| Number of Lamps           | 2              |
| Height (in.)              | 5.00           |
| Width (in.)               | 11.25          |
| Indoor or Outdoor Fixture | Indoor         |

## Specifications

| Base              | Medium        |
|-------------------|---------------|
| Bulb Type         | Incandescent  |
| Max Wattage       | 60            |
| Voltage           | 120V          |
| Bulb Included     | No            |
| Glass Description | Frosted Melon |
| Weight (lb.)      | 4.00          |
| Fixture Type      | Flush Mount   |
| Fixture Material  | Frosted Glass |