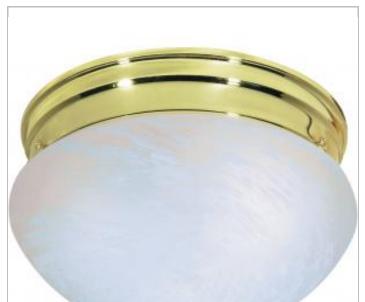

## General

| Finish                    | Polished Brass |
|---------------------------|----------------|
| Style                     | Traditional    |
| Number of Lamps           | 2              |
| Height (in.)              | 6.00           |
| Width (in.)               | 9.50           |
| Indoor or Outdoor Fixture | Indoor         |

| Specifications    |               |
|-------------------|---------------|
| Base              | Medium        |
| Bulb Type         | Incandescent  |
| Max Wattage       | 60            |
| Voltage           | 120V          |
| Bulb Included     | No            |
| Glass Description | Alabaster     |
| Weight (lb.)      | 2.18          |
| Fixture Type      | Flush Mount   |
| Fixture Material  | Frosted Glass |