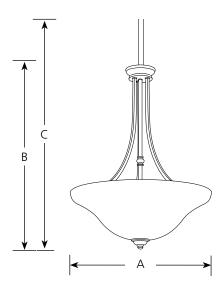

incandescent Hall & Foyer

Туре \_\_\_\_\_

|                | Finish            |         |             |                     |          |          |  |
|----------------|-------------------|---------|-------------|---------------------|----------|----------|--|
| Catalog<br>No. | Antique<br>Bronze | Pebbles | <br>Lamping | Dimensions (Inches) |          |          |  |
|                |                   |         |             | <u>A</u>            | <u>B</u> | <u>C</u> |  |
|                |                   |         | 3 (m) 100w  | 18                  | 24-3/4   | 90-3/4   |  |