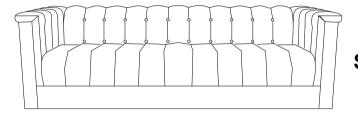

#### PARTS IDENTIFICATION

ASSEMBLY TIME PER UNIT:

10 MINUTES

**SOFA** 

1PC

 $\mathbf{B}$ 

**LEGS** 

**MIDDLE LEG** 