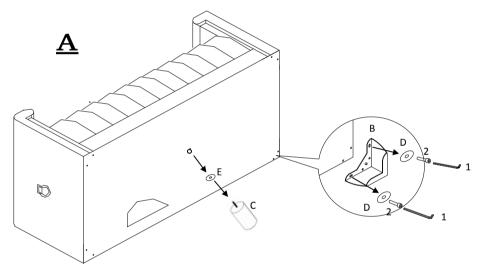

se follow attached instructions in the same sequence as numbered to assure fast &

- Warning!!

  1.Don't attempt to repair or modify parts that are broken or defective.Please contact the store immediately.
  - 2. This product is for home use only and not intended for commercial establishment.

#### PARTS IDENTIFICATION





ASSEMBLY TIME PER UNIT:

10 MINUTES





**SOFA** 

1PC

 $\mathbf{B}$ 



**LEGS** 



**MIDDLE LEG** 

1PC

**METAL GASKETS** 

4PCS

E

**PLASTIC WASHER** 

1PC

| HARDWARE | PACKAGE |
|----------|---------|
|----------|---------|

| 1 | Allen wrench | <u>1PC</u> |
|---|--------------|------------|
| 2 | Bolt         | 8PCS       |

# STEP 1



Place the sofa on its back, then open the zipper underneath the bottom of the sofa to remove the leg package.

### STEP 2



## STEP 3