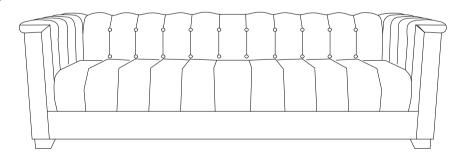

#### PARTS IDENTIFICATION

ASSEMBLY TIME PER UNIT:

10 MINUTES

**SOFA** 

1PC

 $\mathbf{B}$ 

**LEGS** 

**MIDDLE LEG** 