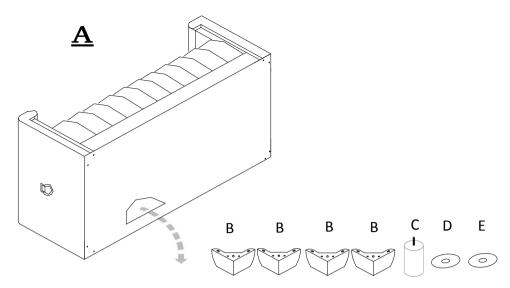

#### PARTS IDENTIFICATION

ASSEMBLY TIME PER UNIT:

10 MINUTES

**SOFA** 

1PC

 $\mathbf{B}$ 

**LEGS** 

**MIDDLE LEG** 

1PC

**METAL GASKETS** 

4PCS

E

**PLASTIC WASHER** 

1PC

| HARDWARE | PACKAGE |
|----------|---------|
|----------|---------|

| 1 | Allen wrench | <u>1PC</u> |
|---|--------------|------------|
| 2 | Bolt         | 8PCS       |

# STEP 1

Place the sofa on its back, then open the zipper underneath the bottom of the sofa to remove the leg package.