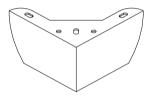

#### PARTS IDENTIFICATION

ASSEMBLY TIME PER UNIT:

10 MINUTES

**SOFA** 

1PC

 $\mathbf{B}$ 

**LEGS** 

**MIDDLE LEG** 

1PC

**METAL GASKETS** 

4PCS

E

**PLASTIC WASHER** 

1PC

| HARDWARE | PACKAGE |
|----------|---------|
|----------|---------|

| 1 | Allen wrench | <u>1PC</u> |
|---|--------------|------------|
| 2 | Bolt         | 8PCS       |