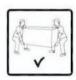

# STEP 1

Place the sofa on its back, then open the zipper underneath the bottom of the sofa to remove the leg package.