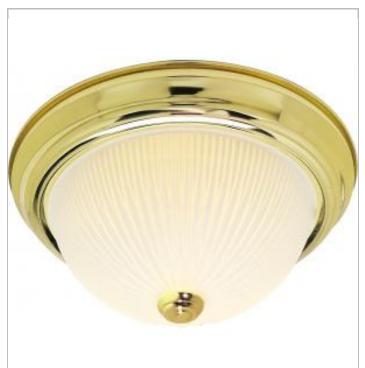

| General                   |                |
|---------------------------|----------------|
| Finish                    | Polished Brass |
| Style                     | Traditional    |
| Number of Lamps           | 2              |
| Height (in.)              | 5.50           |
| Width (in.)               | 13.25          |
| Indoor or Outdoor Fixture | Indoor         |

| Specifications    |                |
|-------------------|----------------|
| Base              | Medium         |
| Bulb Type         | Incandescent   |
| Max Wattage       | 60             |
| Voltage           | 120V           |
| Bulb Included     | No             |
| Glass Description | Frosted Ribbed |
| Weight (lb.)      | 6.11           |
| Fixture Type      | Flush Mount    |
| Fixture Material  | Frosted Glass  |