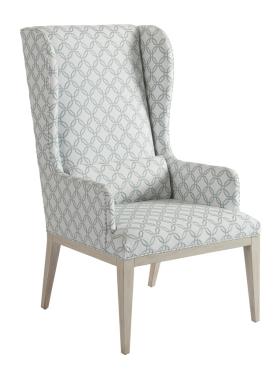

## **Seacliff Host Wing Chair**

| Item #:921-883            |                                                                                                                                                                                                                                                                                                                                              |
|---------------------------|----------------------------------------------------------------------------------------------------------------------------------------------------------------------------------------------------------------------------------------------------------------------------------------------------------------------------------------------|
| DESCRIPTION               | The Seacliff host chair makes a grand statement in the dining room by virtue of its styling and scale. The classic wing design has been streamlined, giving it a fresh look, and a kidney pillow is included, offing the opportunity for a contrasting fabric application. The silhouette is available in the Sandstone or Sailcloth finish. |
| DIMENSIONS                | 28W x 31D x 48H in.                                                                                                                                                                                                                                                                                                                          |
| INSIDE WIDTH INSIDE DEPTH | 23 in.<br>21½ in.                                                                                                                                                                                                                                                                                                                            |
| ARM HEIGHT<br>SEAT HEIGHT | 25 in.<br>19 in.                                                                                                                                                                                                                                                                                                                             |