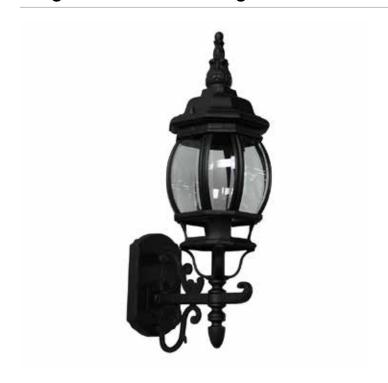

# 1 Light Black Outdoor Light

Small outdoor wall mount, European styled lanternup with clear glassware and in black finish

# **PRODUCT DIMENSIONS (inches)**

| Width          | 6.25           |
|----------------|----------------|
| Length         | 6.25           |
| Height         | 20             |
| Overall Height |                |
| Ext.           | 9.25           |
| Chain Inc.     |                |
| Rods Inc.      |                |
| Wire Length    | 120            |
| Canopy Size    | L: 7, W: 4 1/2 |
| Sloped Ceiling | No             |