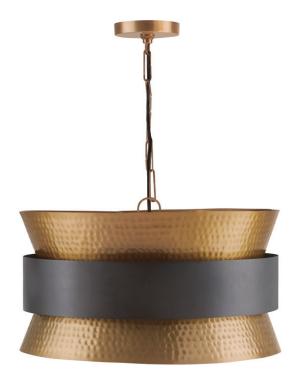

# **4 LIGHT CHANDELIER**

Patinaed Brass and Dark Zinc

Available Finishes: Patinaed Brass and Dark Zinc (PZ)

## **DIMENSIONS**

Dimensions: 19.75"W x 11.5"H Fixture Body Height: 11.5" Product Weight: 11 lbs. Max. Hanging Height: 137.5" Min. Hanging Height: 15" 120" Chain; 180" Wire Canopy: 5"W x 1"H

## **ADDITIONAL INFORMATION**

Handcrafted Hammered Drum | Hand-Applied Distressed Finish | Variation in Tone May Occur