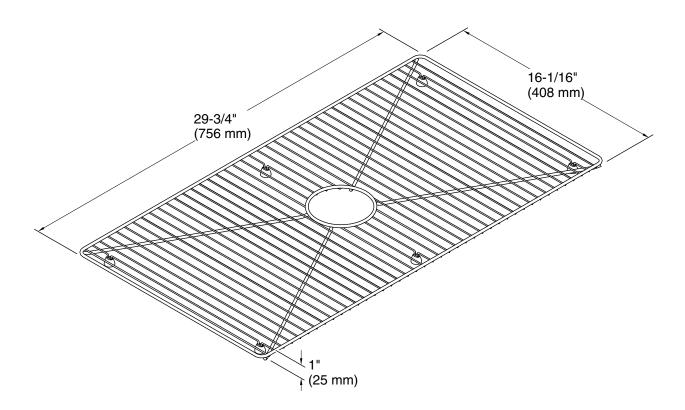

## **Technical Information**

All product dimensions are nominal. Material: Stainless Steel