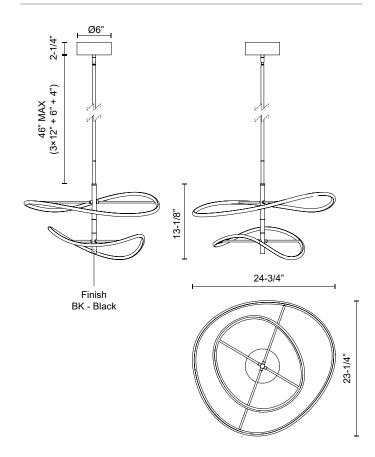

## **SPECIFICATION DETAILS**

\* For custom options, consult factory for details.

| Fixture Dimensions     | L23-1/4" x W24-3/4" x H13-1/8"                             |
|------------------------|------------------------------------------------------------|
| Light Source           | LED with DC Driver                                         |
| Wattage                | 41W                                                        |
| Total Lumens           | 3230lm                                                     |
| Delivered Lumens       | 3480lm*                                                    |
| Voltage                | 120V                                                       |
| Color Temperature      | 3000К                                                      |
| CRI (Ra)               | 90CRI                                                      |
| Optional Color Temps   | 2700K - 5000K Available, Minimum Order Quantities<br>Apply |
| LED Rated Life         | 50,000 hours                                               |
| Dimming                | 100% - 10%, TRIAC or ELV Dimmer (Not Included)             |
| Diffuser Details       | White Silicone                                             |
| Adjustable             | Yes                                                        |
| Rod Length             | 46" Max (3x12" + 1x6" + 1x4")                              |
| Minimum Hang Height    | 24"                                                        |
| Ceiling Adaptor        | Yes, Up to 45 Degrees                                      |
| Location               | Dry                                                        |
| Compliance             | T24-JA8                                                    |
| Warranty               | 5 Years                                                    |
| Illumination Direction | Up/Down                                                    |
| CEC Title 24 JA8       | Yes, JA8-19                                                |
| Canopy Dimensions      | D6" x H2-1/4"                                              |