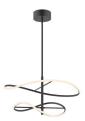

## **PENDANTS**

PD96424-BK Black

## **DESCRIPTION**

Straight out of an artist s sketchbook comes the Collide Collection. A dramatic family of lights that are pieces of sculptural beauty to illuminate your home in all the best ways. Curved LED strips with frosted silicone diffusers are beautifully formed, colliding with dark, powder-coated black aluminum in this striking statement piece that demands showing off.