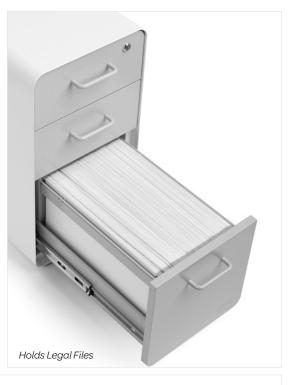

# Holds Letter Files

## **Bells + Whistles**

- Ideal for use with narrower desks
- Durable powder-coated steel construction
- Hanging-file drawer fits letter or legal folders
- Drawers are fully painted inside and out
- •1 lock secures all drawers [extra key is included]
- Set of 4 casters optional; 2 locking and 2 non-locking
- Cabinet ships fully assembled
- Designed by Poppin in NYC