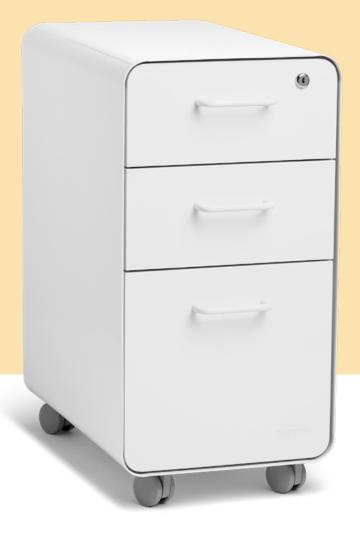

# Slim Stow File Cabinet

# SLIM STOW FILE CABINET

Our Slim Stow File Cabinet is designed for use with 47" desks, providing plenty of room for both your docs and your knees.

## **Bells + Whistles**

- Ideal for use with narrower desks
- Durable powder-coated steel construction
- Hanging-file drawer fits letter or legal folders
- Drawers are fully painted inside and out
- •1 lock secures all drawers [extra key is included]
- Set of 4 casters optional; 2 locking and 2 non-locking
- Cabinet ships fully assembled
- Designed by Poppin in NYC