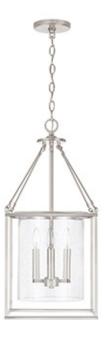

# **4 LIGHT PENDANT**

**Brushed Nickel** 

Available Finishes: Aged Brass (AD), Brushed Nickel (BN)

### **DIMENSIONS**

Dimensions: 11.75"W x 26.5"H
Fixture Body Height: 26.5"
Product Weight: 11 lbs.
Max. Hanging Height: 152.5"
Min. Hanging Height: 30.5"
120" Chain; 180" Wire
Canopy: 5"W x 0.75"H

## **GLASS DESCRIPTION**

Clear Seeded Glass

Glass Dimensions: 10.25"W X 11.75"H