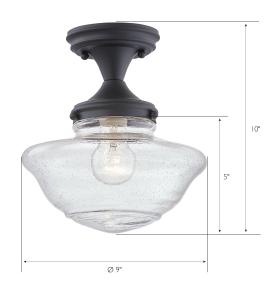

## **SPECIFICATIONS**

**ASSEMBLED DIMENSIONS:** 

MOUNTING: Semi Flush Mount

SLOPED CEILING ADAPTABLE: No

LAMPTYPE I: lamp 60 W Incandescent

BULB INCLUDED: No WATTS PER BULB: 60W TOTAL WATTAGE: 60W DIMMABLE: Yes

MATERIAL CONSTRUCTION: Metal

WEIGHT: 2.0 lbs.

BACKPLATE DIMENSIONS: N/A

CANOPY/PLATE DIMENSIONS:  $I" H \times 5" D$ 

GLASS/SHADE DIMENSIONS:  $5" H \times 9" L \times 9" D$ 

GLASS/SHADE MATERIAL: Glass
GLASS/SHADE TYPE: Seedy
GLASS/SHADE COLOR: Clear

VOLTAGE: 120V

WARRANTY: 10-Year limited warranty

UL/ETL CERTIFICATION:ETLWET/DRY/DAMP LISTING:DampADA COMPLIANT:NoENERGY STAR CERTIFIED:No

10" H x 9" L x 9" D

TYPE:

JOB:

ORDER CODE:

APPROVALS: