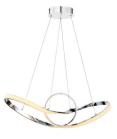

# **LED Chandelier**

Harmony out of chaos, this collection is a free flowing mobius strip of high powered LED illumination. A simple, yet dynamic piece, this collection is hand crafted to perfection. The silicon difuser maximizes brightness and eliminates LED hot spot. This collection is suspended on four thin low profile cables without the need for an additional power cord, lending to a simple and minimalistic design. Adjustable to different lengths through a push-pin locking mechanism at the canopy.

### **FEATURES**

- Free flowing mobius strip of light
- Simple yet dynamic statement piece
- Each piece is hand crafted. Expect slight variations.
- Solid aluminum construction
- Driver located in standard 4" junction box
- Frosted extruded diffuser creates even illumination
- Assembled with a frosted joint clip, with optional chrome clip included
- Cable suspension carrying low voltage may be field shortened
- PD-87720 is Title 24 compliant
- Universal driver (120V-220V-277V)
- Color Temp: 3000K
- CRI: 80