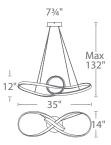

# **LED Chandelier**

Harmony out of chaos, this collection is a free flowing mobius strip of high powered LED illumination. A simple, yet dynamic piece, this collection is hand crafted to perfection. The silicon difuser maximizes brightness and eliminates LED hot spot. This collection is suspended on four thin low profile cables without the need for an additional power cord, lending to a simple and minimalistic design. Adjustable to different lengths through a push-pin locking mechanism at the canopy.

### **FEATURES**

- Free flowing mobius strip of light
- Simple yet dynamic statement piece
- Each piece is hand crafted. Expect slight variations.
- Solid aluminum construction
- Driver located in standard 4" junction box
- Frosted extruded diffuser creates even illumination
- Assembled with a frosted joint clip, with optional chrome clip included
- Cable suspension carrying low voltage may be field shortened
- PD-87720 is Title 24 compliant
- Universal driver (120V-220V-277V)
- Color Temp: 3000K
- CRI: 80

### ORDER NUMBER

|  |     | Watt  | Delivered Lumens | Finish |  |
|--|-----|-------|------------------|--------|--|
|  | 35" | 52W   | 3550             |        |  |
|  | 20" | 30.5W | 2075             | Chrome |  |
|  | 23" | 52W   | 3110             |        |  |