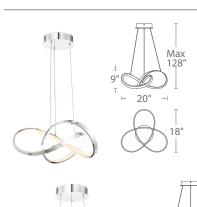

# **LED Chandelier**

Harmony out of chaos, this collection is a free flowing mobius strip of high powered LED illumination. A simple, yet dynamic piece, this collection is hand crafted to perfection. The silicon difuser maximizes brightness and eliminates LED hot spot. This collection is suspended on four thin low profile cables without the need for an additional power cord, lending to a simple and minimalistic design. Adjustable to different lengths through a push-pin locking mechanism at the canopy.

### **FEATURES**

- Free flowing mobius strip of light
- Simple yet dynamic statement piece
- Each piece is hand crafted. Expect slight variations.
- Solid aluminum construction
- Driver located in standard 4" junction box
- Frosted extruded diffuser creates even illumination
- Assembled with a frosted joint clip, with optional chrome clip included
- Cable suspension carrying low voltage may be field shortened
- PD-87720 is Title 24 compliant
- Universal driver (120V-220V-277V)
- Color Temp: 3000K
- CRI: 80

### ORDER NUMBER

|  |     | Watt  | Delivered Lumens | Finish |  |
|--|-----|-------|------------------|--------|--|
|  | 35" | 52W   | 3550             |        |  |
|  | 20" | 30.5W | 2075             | Chrome |  |
|  | 23" | 52W   | 3110             |        |  |