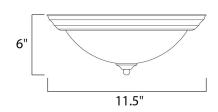

## **MEASUREMENTS:**

| <u>Length</u>  | <u>Width</u> | <u>Height</u> |
|----------------|--------------|---------------|
| 11.50"         | 11.50"       | 6.00"         |
| Hanging Weight |              |               |