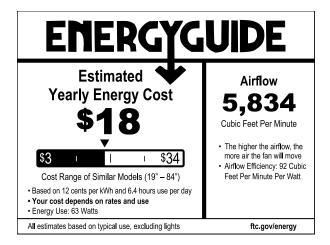

## **Specifications:**

- Brushed Nickel (plated)
- · Steel construction
- 68" 5 Blade Fan
- · Oversized, textured die cast hanger ball reduces noise and wobble vibrations
- · Mounting hardware is included
- Canopy covers a standard 4" octagonal recessed outlet box
- · 80" of wire supplied
- · Driftwood blades, carved wood construction
- 17 degree blade pitch
- · Full Function Remote Included
- A 3/4" x 4-1/2" downrod is included. Longer accessory downrods can be ordered separately. Triple capacitor speed control
- · Airflow: 7587 CFM\*
- · Energy consumtion: 90 watts (excluding lights)\*
- · Airflow efficiency: 84 cfm/watt\*
- · \* Fan on a downrod