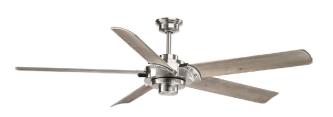

# **Description:**

A picture of modern design, the functional minimalism of this 68" ceiling fan is a product of advanced design. Five long and graceful blades made of carved wood move air with remarkable efficiency. A remote with batteries is included – and controls full range dimming and fan speed capabilities. This fan also has a reversible motor that can be accessed via a manual switch.

## **Specifications:**

- Brushed Nickel (plated)
- · Steel construction
- 68" 5 Blade Fan
- · Oversized, textured die cast hanger ball reduces noise and wobble vibrations
- · Mounting hardware is included
- Canopy covers a standard 4" octagonal recessed outlet box
- · 80" of wire supplied
- · Driftwood blades, carved wood construction
- 17 degree blade pitch
- · Full Function Remote Included
- A 3/4" x 4-1/2" downrod is included. Longer accessory downrods can be ordered separately. Triple capacitor speed control
- · Airflow: 7587 CFM\*
- · Energy consumtion: 90 watts (excluding lights)\*
- · Airflow efficiency: 84 cfm/watt\*
- · \* Fan on a downrod