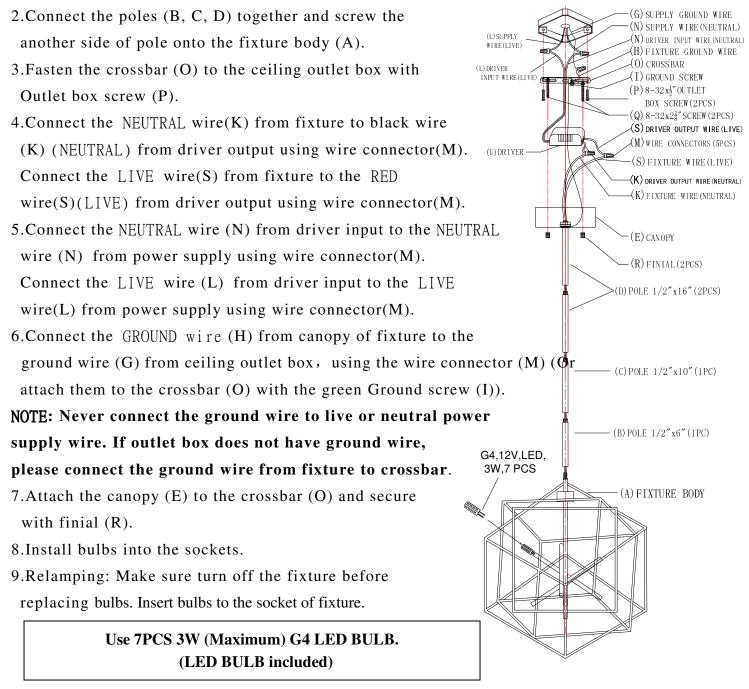

## WARNING: MAKE SURE POWER SUPPLY IS TURNED OFF AT MAIN BREAKER PRIOR TO INSTALLATION. PLEASE READ THOROUGHLY. CAREFULLY UNPACK THIS LAMP AND PLACE ON A SOFT FLAT SURFACE.

1. There are 4pcs of poles (B, C, D) with different length (16"Lx2pcs + 10"L x1pc + 6"L x1pc). Before you install the lamp, please choose the pole length to determine height for your lamp. Then feed the cord through the poles (B, C, D), canopy. All poles (B, C, D) may not be used based on ceiling height.