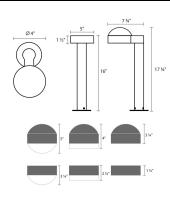

### **Dimensions**

Height: 17.75" Width: 5" 7.75" Length: Canopy/Backplate/Base: 4" Size: 16" Canopy/Backplate/Base Height: 0.25

### **Shipping**

23" X 12" X 9" Carton 1 L x W x H: 7 LBS Carton 1 Gross Weight: Fixture Weight: