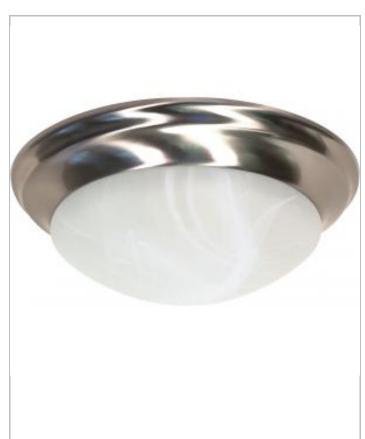

## General

| Finish                    | Brushed Nickel |
|---------------------------|----------------|
| Style                     | Transitional   |
| Number of Lamps           | 2              |
| Height (in.)              | 5.50           |
| Width (in.)               | 14.00          |
| Length (in.)              | 14.00          |
| Indoor or Outdoor Fixture | Indoor         |

| Specifications    |                     |
|-------------------|---------------------|
| Bulb Type         | Compact Fluorescent |
| Bulb Included     | Yes                 |
| Glass Description | Alabaster           |
| Fixture Type      | Flush Mount         |
| Fixture Material  | Glass / Metal       |