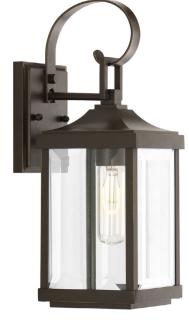

| DATE:    | TYPE: |  |
|----------|-------|--|
| NAME:    |       |  |
| PROJECT: |       |  |

Incandescent

Width: 5-1/2" Height: 15-1/8" Depth: 7"

H/CTR: 5-7/8" (facing up)

Elongated frames capture the romantic charm of vintage gas lanterns. Inspired by a stroll down a street bearing the same name, this outdoor lantern collection features clear beveled glass and an Antique Bronze finish. Wall, post and hanging lanterns complete the family.

- Antique Bronze finish
- Elongated frame
- Captures the romantic charm of a vintage gas lantern
- Clear beveled glass Category: Outdoor

Finish: Antique Bronze (painted)

Construction: Aluminum construction

Glass/Shade: Clear beveled glass panels

| MOUNTING                                                                                                                                             | ELECTRICAL                                | LAMPING                                                           | ADDITIONAL INFORMATION                     |
|------------------------------------------------------------------------------------------------------------------------------------------------------|-------------------------------------------|-------------------------------------------------------------------|--------------------------------------------|
| Wall mounted  Mounting strap for outlet box included  Backplate covers a standard 4" hexagonal recessed outlet box  4.5" W., 5.5" ht., 0.8125" depth | Pre-wired<br>6" of wire supplied<br>120 V | Quantity:<br>One 100w max. Medium Base<br>E26 base ceramic socket | cCSAus Wet location listed 1 year warranty |