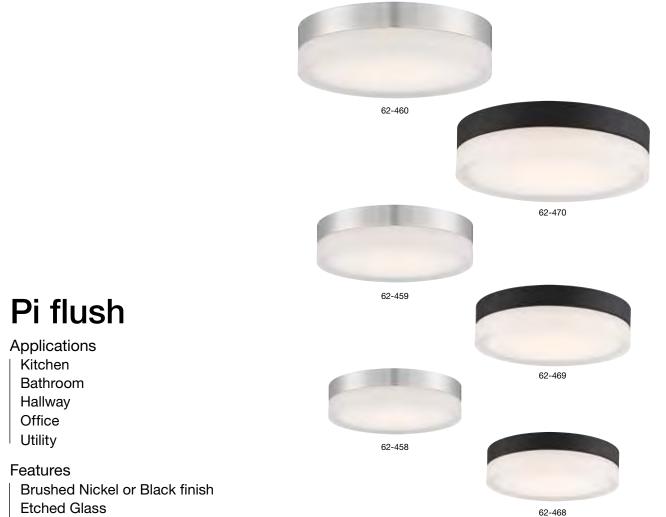

3 Year warranty

| Pi Flush |             |                |                 |       |       | DIMMABLE 30,000 K 90 CRI DAMP LOCATION |        |       |        |     |               |
|----------|-------------|----------------|-----------------|-------|-------|----------------------------------------|--------|-------|--------|-----|---------------|
| Item#    | Description | Finish         | Light<br>Source | Watts | Volts | Width                                  | Height | ССТ   | Lumens | CRI | Cert.<br>Type |
| 62-458   | 9" Flush    | Brushed Nickel | LED             | 18    | 120   | 9"                                     | 3 1/8" | 3000K | 1,500* | 90  | Damp          |
| 62-459   | 11" Flush   | Brushed Nickel | LED             | 25    | 120   | 11"                                    | 3 1/8" | 3000K | 2,125* | 90  | Damp          |
| 62-460   | 14" Flush   | Brushed Nickel | LED             | 25    | 120   | 14"                                    | 3 1/8" | 3000K | 2,125* | 90  | Damp          |
| 62-468   | 9" Flush    | Black          | LED             | 18    | 120   | 9"                                     | 3 1/8" | 3000K | 1,500* | 90  | Damp          |
| 62-469   | 11" Flush   | Black          | LED             | 25    | 120   | 11"                                    | 3 1/8" | 3000K | 2,125* | 90  | Damp          |
| 62-470   | 14" Flush   | Black          | LED             | 25    | 120   | 14"                                    | 3 1/8" | 3000K | 2,125* | 90  | Damp          |