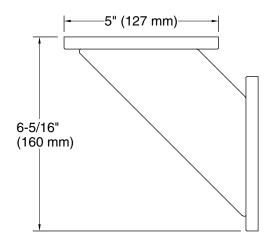

# **Technical Information**

All product dimensions are nominal. Installation Type: Wall-mount

Material: Zinc, Stainless Steel