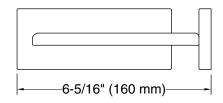

# **Technical Information**

All product dimensions are nominal. Installation Type: Wall-mount

Material: Zinc, Stainless Steel