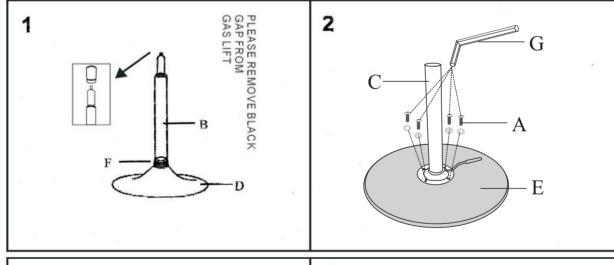

## **ASSEMBLY INSTRUCTION**

| Article/Tell | Pieces/Anzahl | Spare Part |
|--------------|---------------|------------|
| A            | 4             |            |
| В            | 1             |            |
| С            | 1             |            |
| D            | 1             | 0          |
| Е            | 1             |            |
| F            | 1             |            |
| G            | 1             |            |