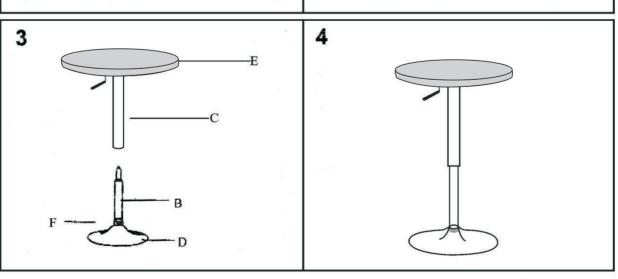

## **ASSEMBLY INSTRUCTION**

| Article/Tell | Pieces/Anzahl | Spare Part |
|--------------|---------------|------------|
| A            | 4             |            |
| В            | 1             |            |
| С            | 1             |            |
| D            | 1             | 0          |
| Е            | 1             |            |
| F            | 1             |            |
| G            | 1             |            |