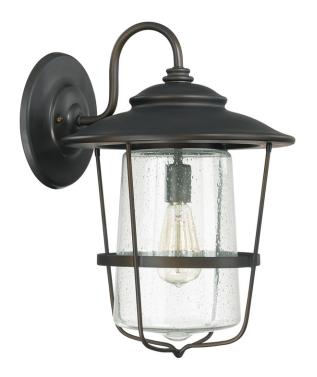

# 1 LIGHT OUTDOOR WALL LANTERN

Old Bronze

Available Finishes: Black (BK), Old Bronze (OB)

# **DIMENSIONS**

Dimensions: 13"W x 18.5"H x 15"E

Product Weight: 8 lbs.

Backplate: 7.75"W x 7.75"H x 1.5"E Junction: Ctr/Top: 5.25"; Ctr/Btm: 13.25"

# LAMPING INFORMATION

Lamping: 1 - 100 Watt E26 Medium

No. of Sockets: 1

Max Wattage Per Bulb: 100W Socket Base: E26 Medium

Dimmable: Yes Bulbs Included: No

Recommended Bulb(s): A19

Voltage: 120V UL Rating: Wet

# **GLASS DESCRIPTION**

Clear Seeded Glass

Glass Dimensions: 7.25"W X 11.5"H