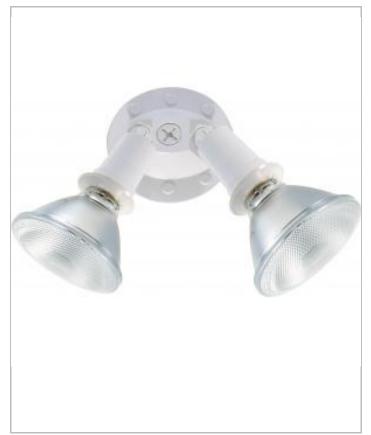

| General                   |             |
|---------------------------|-------------|
| Status                    | Active      |
| Fixture Type              | Flood Light |
| Finish                    | White       |
| Number of Lamps           | 2           |
| Width (in.)               | 10.00       |
| Extension (in.)           | 5.00        |
| Indoor or Outdoor Fixture | Outdoor     |
| Specifications            |             |
| Technology                | Helegen     |