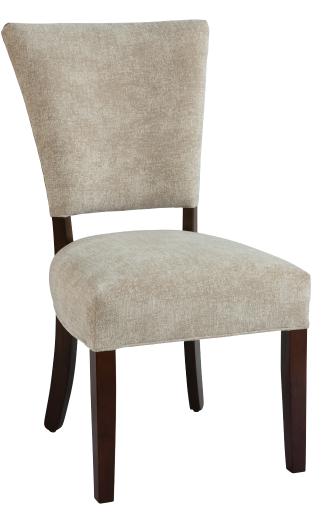

## **CHARLOTTE**

DIMENSIONS

Width 20.5"

Depth 26"

Height 40"

SEATING AREA: Seat Width 20.5"

> Seat Depth 18" Seat Height 20.25"

OVERALL:

## 7263B 7263F 7263G 7263V

**FEATURES SEAT CUSHION:** Tight **BACK CUSHION:** Tight