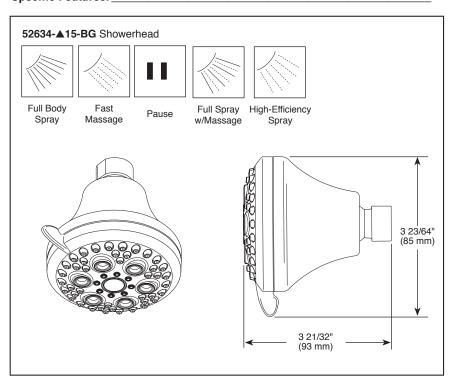

# HIGH VELOCITY SHOWERHEAD

#### **FEATURES:**

Touch-Clean<sup>®</sup> spray holes.

#### **STANDARD SPECIFICATIONS**

- Maximum 1.5 gpm at 80 psi, 5.7 L/Min @ 522kPa
- Meets EPA criteria for WaterSense
- Actual water consumption 1.2 gpm (4.5 L/Min)
- For use with automatic compensating valves rated at 1.0 gpm (3.8 L/Min) or less