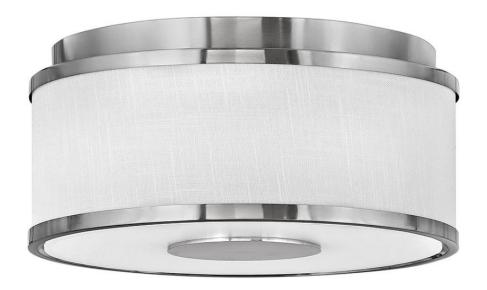

## HALO OFF WHITE

SMALL FLUSH MOUNT

## 42006BN

Designed with luminosity top of mind, Halo is held within an oversized lockup encased in a sleek flat disk design element. It is complemented by an Off White Linen or Heather Gray Linen shade, accompanied by a Black or Brushed Nickel finish, and easily completes any space with both form and function top of mind.

**FINISH**: Brushed Nickel **SHADE**: Off White Linen

**WIDTH**: 13.3" **HEIGHT**: 6"

**LIGHT SOURCE**: Socket **WATTAGE**: 2-17w LED Med.

**HINKLEY** 33000 Pin Oak Parkway Avon Lake, OH 44012 **PHONE: (440) 653-5500** Toll Free: 1 (800) 446-5539 hinkley.com