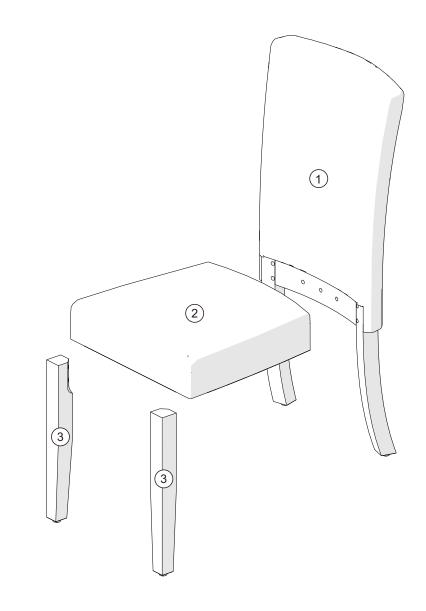

#### ITEM DESCRIPTION QUANTITY

| 1 | chair back   | 1 |
|---|--------------|---|
| 2 | seat cushion | 1 |
| 3 | leg          | 2 |