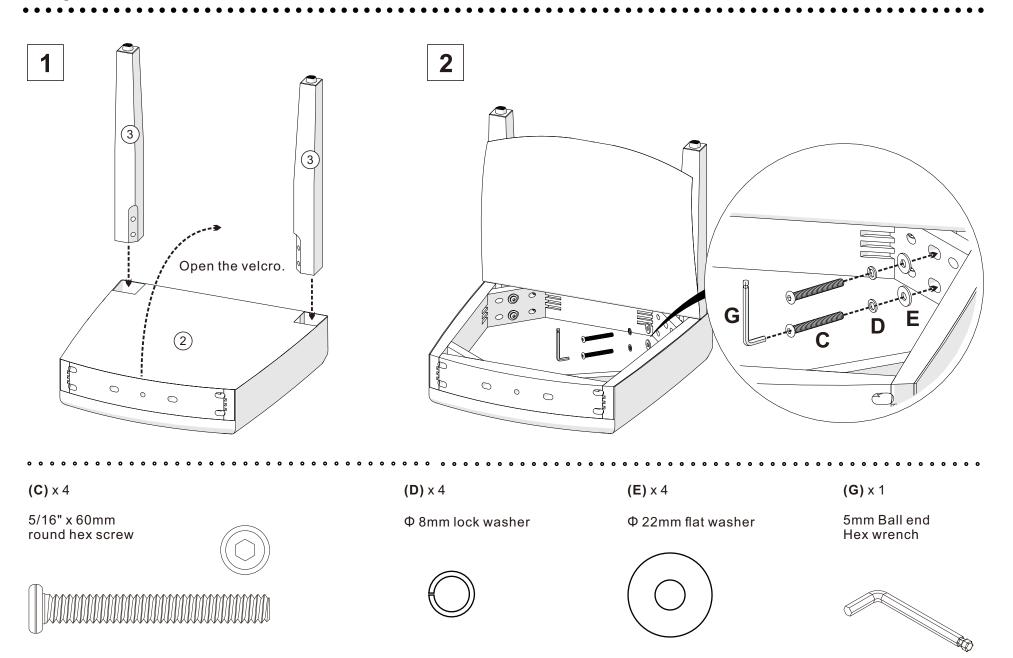

|                                            |                                            |
| <b>(D)</b> x 10<br>Φ 8mm lock washer         | <b>(E)</b> x 10<br>Φ 22mm flat washer      | <b>(F)</b> x 1<br>dowel 10x40mm            |
| $\bigcirc$                                   | $\bigcirc$                                 |                                            |
| <b>(G)</b> x 1<br>5mm Ball end<br>Hex wrench |                                            |                                            |
|                                              |                                            |                                            |

#### ITEM DESCRIPTION QUANTITY

| 1 | chair back   | 1 |
|---|--------------|---|
| 2 | seat cushion | 1 |
| 3 | leg          | 2 |



## step 1.





Please do not assemble with power tools

## step 3.

1

Now you may tighten all 6 bolts.



 
(A) × 4
(D) × 4
(E) × 4
(G) × 1

5/16" x 90mm round hex screw
Φ 8mm lock washer
Φ 22mm flat washer
5mm Ball end Hex wrench

Image: Distribution of the street of

Please do not assemble with power tools

# step 4.





## step 5.

A friendly reminder from us:

Please keep the Allen wrench.



After a period of time, there may be a chance the KD furniture may become loose, please use an Allen wrench to tighten the loose bolts.



Level the furniture, use leveling feet if needed.