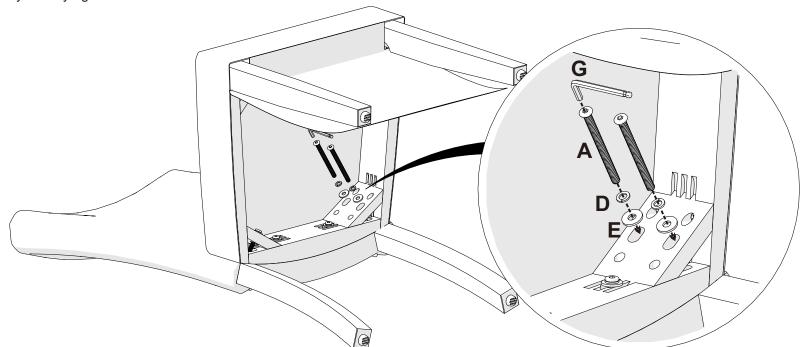

## step 3.

1

Now you may tighten all 6 bolts.

 
(A) × 4
(D) × 4
(E) × 4
(G) × 1

5/16" x 90mm round hex screw
Φ 8mm lock washer
Φ 22mm flat washer
5mm Ball end Hex wrench

Image: Distribution of the street of