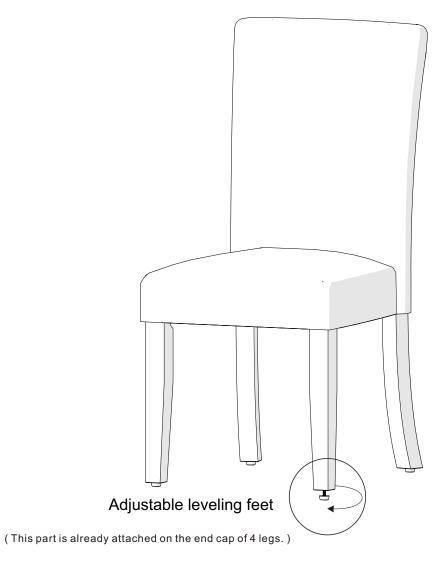

|                                            |                                            |

#### ITEM DESCRIPTION QUANTITY

| 1 | chair back   | 1 |
|---|--------------|---|
| 2 | seat cushion | 1 |
| 3 | leg          | 2 |



## step 1.





Please do not assemble with power tools

## step 3.

1

Now you may tighten all 6 bolts.



 
(A) × 4
(D) × 4
(E) × 4
(G) × 1

5/16" x 90mm round hex screw
Φ 8mm lock washer
Φ 22mm flat washer
5mm Ball end Hex wrench

Image: Distribution of the street of

Please do not assemble with power tools

# step 4.





## step 5.

A friendly reminder from us:

Please keep the Allen wrench.



After a period of time, there may be a chance the KD furniture may become loose, please use an Allen wrench to tighten the loose bolts.



Level the furniture, use leveling feet if needed.