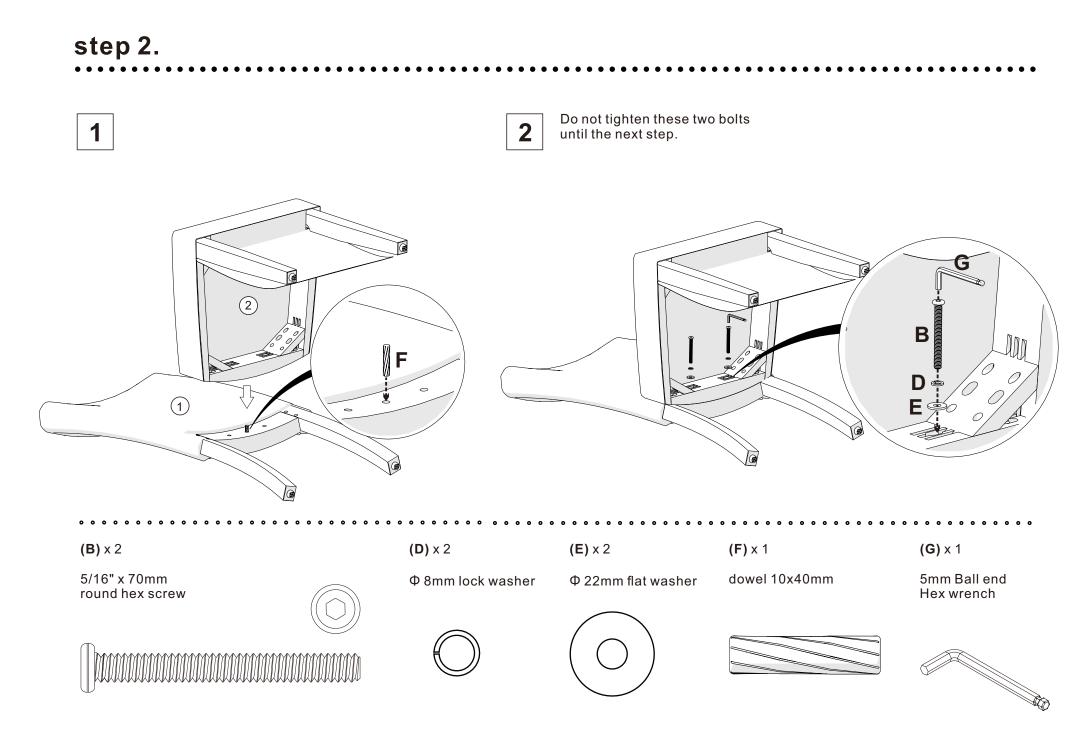

## step 3.

1

Now you may tighten all 6 bolts.

 
(A) × 4
(D) × 4
(E) × 4
(G) × 1

5/16" x 90mm round hex screw
Φ 8mm lock washer
Φ 22mm flat washer
5mm Ball end Hex wrench

Image: Distribution of the street of