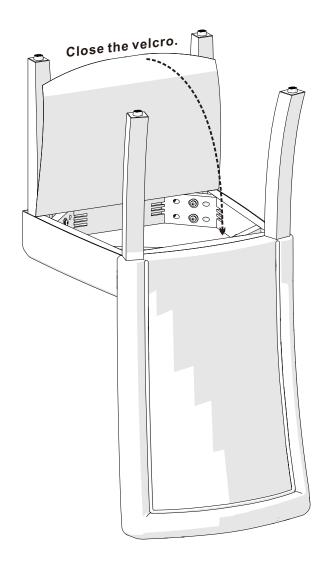

|                                            |
| <b>(G)</b> x 1<br>5mm Ball end<br>Hex wrench |                                            |                                            |
|                                              |                                            |                                            |

#### ITEM DESCRIPTION QUANTITY

| 1 | chair back   | 1 |
|---|--------------|---|
| 2 | seat cushion | 1 |
| 3 | leg          | 2 |



## step 1.





Please do not assemble with power tools

## step 3.

1

Now you may tighten all 6 bolts.



 
(A) × 4
(D) × 4
(E) × 4
(G) × 1

5/16" x 90mm round hex screw
Φ 8mm lock washer
Φ 22mm flat washer
5mm Ball end Hex wrench

Image: Distribution of the street of

Please do not assemble with power tools

# step 4.





## step 5.

A friendly reminder from us:

Please keep the Allen wrench.



After a period of time, there may be a chance the KD furniture may become loose, please use an Allen wrench to tighten the loose bolts.



Level the furniture, use leveling feet if needed.