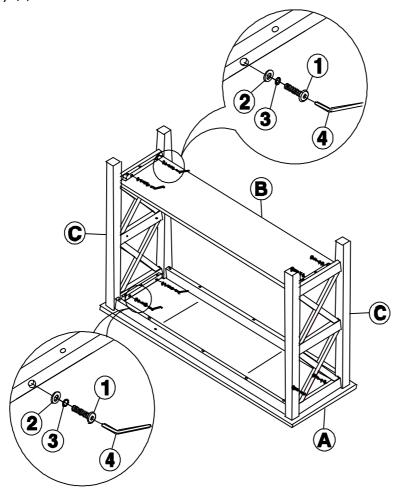

## STEP 1

Attach side frame (C) to the top (A) with bolt (1), washer (2) and (3) as shown below. Tighten with allen key (4).

Attach side frame (C) to the Bottom Shelf (B) with bolt (1), washer (2) and (3) as shown below. Tighten with allen key (4).