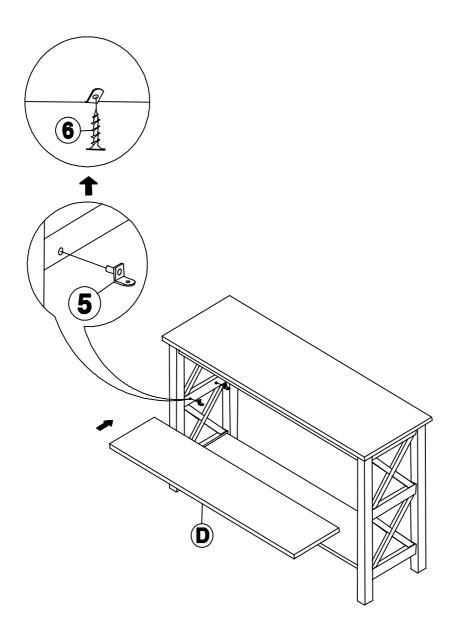

## STEP 2

Attach brackets (5) to the unit. Attach the Adjustable Shelf (D) with screws (6) as shown below. Tighten with a screwdriver.