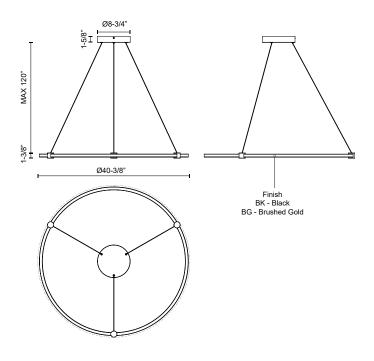

## **SPECIFICATION DETAILS**

 $\ensuremath{^{\star}}$  For custom options, consult factory for details.

| Fixture Dimensions     | D40-3/8" x H1-3/8"                                         |
|------------------------|------------------------------------------------------------|
| Light Source           | LED with DC Driver                                         |
| Wattage                | 57W                                                        |
| Total Lumens           | 3570lm*                                                    |
| Delivered Lumens       | 1950lm*                                                    |
| Voltage                | 120V                                                       |
| Color Temperature      | 3000K                                                      |
| CRI (Ra)               | 90CRI                                                      |
| Optional Color Temps   | 2700K - 5000K Available, Minimum Order Quantities<br>Apply |
| LED Rated Life         | 50,000 hours                                               |
| Dimming                | 100% - 10%, TRIAC or ELV Dimmer (Not Included)             |
| Diffuser Details       | Clear Acrylic Exterior/White Silicone Interior             |
| Adjustable             | Yes                                                        |
| Wire Length            | 120" Max                                                   |
| Wire Type              | Black                                                      |
| Minimum Hang Height    | 20"                                                        |
| Location               | Dry                                                        |
| Warranty               | 5 Years                                                    |
| Illumination Direction | Up/Down                                                    |
| Canopy Dimensions      | D8-3/4" x H1-5/8"                                          |