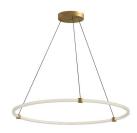

## **PENDANTS**

PD24748-BG Brushed Gold

PD24748-BK Black

## **DESCRIPTION**

The Bruni Collection answers many requests for classic, modern shapes combined with ample lighting. These completely adjustable rings allow for completely customized styling that s all your own. Available in two sophisticated finishes, the acrylic ribbed texture of each circular lamp provides sufficient lighting for even the darkest rooms in your home