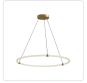

## **PENDANTS**

PD24748-BG Brushed Gold

PD24748-BK Black

## **DESCRIPTION**

The Bruni Collection answers many requests for classic, modern shapes combined with ample lighting. These completely adjustable rings allow for completely customized styling that s all your own. Available in two sophisticated finishes, the acrylic ribbed texture of each circular lamp provides sufficient lighting for even the darkest rooms in your home