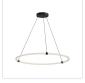

## **PENDANTS**

PD24748-BG Brushed Gold

PD24748-BK Black

## **DESCRIPTION**

The Bruni Collection answers many requests for classic, modern shapes combined with ample lighting. These completely adjustable rings allow for completely customized styling that s all your own. Available in two sophisticated finishes, the acrylic ribbed texture of each circular lamp provides sufficient lighting for even the darkest rooms in your home