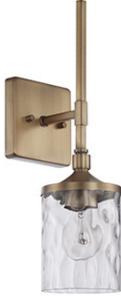

# **1 LIGHT WALLCHIERE**

Aged Brass

Available Finishes: Aged Brass (AD), Brushed Nickel (BN), Bronze (BZ), Matte Black (MB), Urban Brown (UB)

#### DIMENSIONS

Dimensions: 5"W x 17.25"H x 6.25"E Product Weight: 2.5 lbs. Backplate: 5"W x 5"H x 1"E Junction: Ctr/Top: 10"; Ctr/Btm: 7"

## **GLASS DESCRIPTION**

Clear Water Glass Glass Dimensions: 4.5"W X 6.25"H