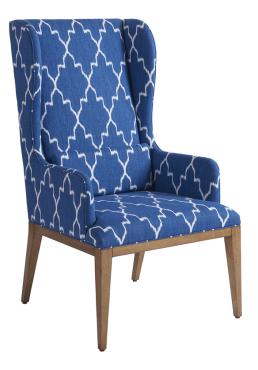

## **Seacliff Host Wing Chair**

| Item #:920-883               |                                                                                                                                                                                                                                                                                                                                                       |
|------------------------------|-------------------------------------------------------------------------------------------------------------------------------------------------------------------------------------------------------------------------------------------------------------------------------------------------------------------------------------------------------|
| DESCRIPTION                  | The Seacliff host chair makes a grand statement in the dining room by virtue of its styling<br>and scale. The classic wing design has been streamlined, giving it a fresh look, and a<br>kidney pillow is included, offing the opportunity for a contrasting fabric application. The<br>silhouette is available in the Sandstone or Sailcloth finish. |
| DIMENSIONS                   | 28W x 31D x 48H in.                                                                                                                                                                                                                                                                                                                                   |
| INSIDE WIDTH<br>INSIDE DEPTH | 23 in.<br>21½ in.                                                                                                                                                                                                                                                                                                                                     |
| ARM HEIGHT<br>SEAT HEIGHT    | 25 in.<br>19 in.                                                                                                                                                                                                                                                                                                                                      |