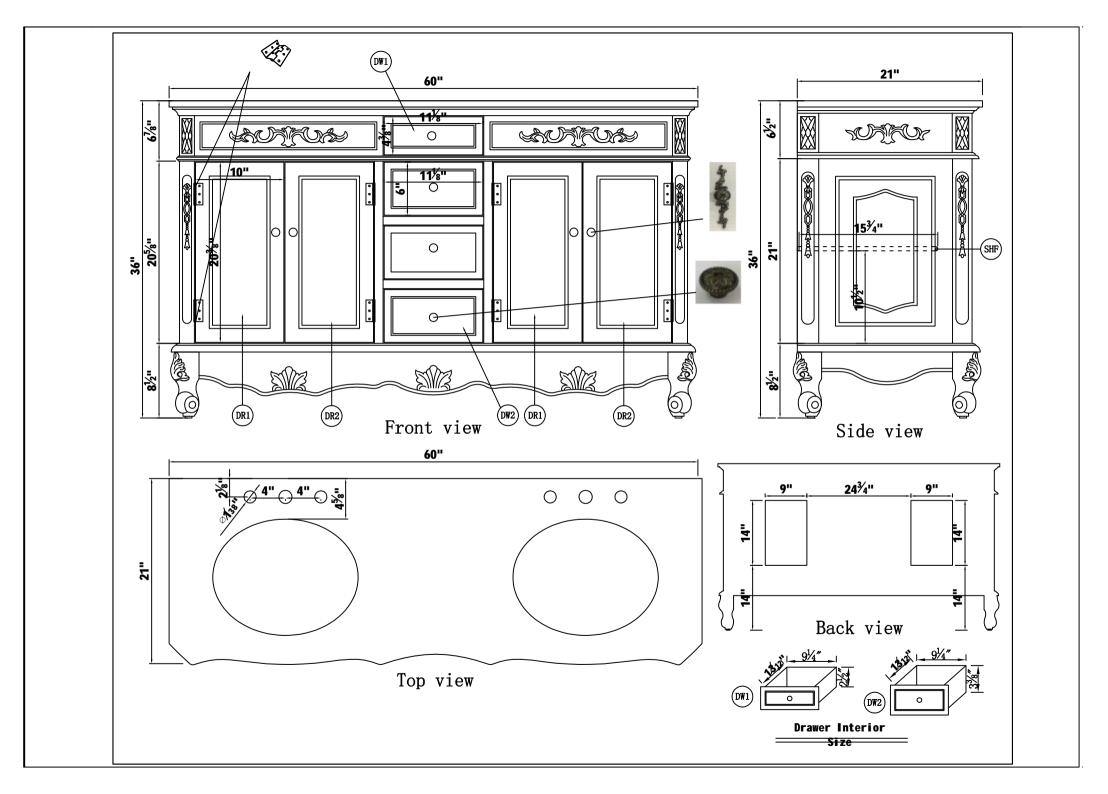

|                                                     |                               | Finish                        | Antique Beige                  | Mirror type                                     | N/A                           | Beveled glass                 | N/A                          | Frame                         | Solid wood |
|-----------------------------------------------------|-------------------------------|-------------------------------|--------------------------------|-------------------------------------------------|-------------------------------|-------------------------------|------------------------------|-------------------------------|------------|
| Solid wood                                          | Solid wood                    | Drawers                       |                                | Number of                                       |                               | -                             | SOUARE ENDED                 | <u>material</u><br>Drawer     | and MDF    |
| construction                                        | legs                          | Included                      | Yes                            | Dremere                                         | 4                             | Joinery Type                  | BUTT JOINT                   | railing                       | WOOD       |
| )rawer Length                                       | DW1:11-1/8",<br>DW2: 11-1/8"  |                               | DW1: 14", DW2:<br>14"          | Drawers<br>Drawer Height                        | DW1: 4-3/8",<br>DW2: 5-7/8"   | <b>Shel ves</b>               | Yes                          | Number of<br>Shelves          | 1          |
| Doors<br>included                                   | Yes                           | Number of<br>Doors            | 4                              | Finished Back                                   | Yes                           | Hardware<br>finish            | Antique<br>bronze finish     | Assembly                      | No         |
| Countertop<br>included                              | Yes                           | Countertop<br>material        | Marble                         | Number of<br>Sinks<br>accommodated<br>Sink hole | 2                             | Sink material                 | Porcelain                    | Sink length                   | 15.25      |
| Sink width                                          | 12                            | Sink height                   | 7                              | Sink hole<br>size                               | 1.75                          | Mounting type                 | Free-Standing                | Backsplash                    | No         |
| Backsplash<br>length                                | N/A                           | Backsplash<br>width           | N/A                            | Backsplash<br>height                            | N/A                           | Drain<br>assembly<br>included | No                           | Faucet<br>i nc l uded         | No         |
| Faucet type                                         | No                            | Faucet hole<br>size           | 1.5                            | Faucet hole<br>spacing                          | 8"3 Holes                     | Length/Diamet<br>er           | 60.00                        | Width                         | 21.00      |
| Height                                              | 36.00                         | Package<br>LENGTH<br>(inches) | 65.25                          | Packaged<br>WIDTH (inches)                      | 26.25                         | Packaged<br>Height (inches)   | 41.00                        | Package<br>Weight (lbs)       | 258.28     |
| Product<br>Weight                                   | 211.64                        | Shipment Type                 | LTL                            | table top<br>width                              | 21"                           | table top<br>finish           | White                        | glass top<br>tempered         | N/A        |
| table top<br>maximum<br>weight                      | 66 LBS                        | Table:<br>seating<br>capacity | 2                              | upholstery<br>color                             | N/A                           | upholstery<br>pattern         | N/A                          | cushion<br>material           | N/A        |
| base finish                                         | Antique Beige                 | powder coated<br>finish       | NO                             | base material                                   | MDF                           | top material                  | Marble                       | wood species                  | Rubberwood |
| tip over<br>restraint<br>strap                      | NO                            | shape of top                  | Rectangle                      | lift top                                        | NO                            | shelf<br>material             | MDF                          | adjustable<br>shelves         | NO         |
| )rawer Handle<br>designs &<br>Door Knob<br>Model    | knobs & (KB110<br>& KB124)    | saftey stop                   | Yes                            | felt lined<br>drawers                           | NO                            | drawer glide<br>extension     | N/A                          | drawer glide<br>material      | N/A        |
| drawer<br>dividers                                  | N/A                           | Drawer<br>Interior<br>finish  | Antique Beige                  | Ball Bearing<br>Glides                          | NO                            | soft close<br>drawer glides   | N/A                          | Number of<br>cabinets         | 2          |
| shelf height                                        | SHF1:10-1/2",<br>SHF2:10-1/2" |                               | SHF1: 20-1/4"<br>SHF2: 20-1/4" | shelf depth                                     | SHF1:15-3/4",<br>SHF2:15-3/4" | Shelf<br>thickness            | 1/2"                         | Any<br>certification<br>?     | NO         |
| California<br>Proposition<br>65 warning<br>required | YES                           | Drawers<br>Interior<br>Height | DW1: 2-1/2",<br>DW2: 4"        | Drawer<br>Interior<br>Width                     | DW1: 9-1/4",<br>DW2: 9-1/4"   | Drawer<br>Interior<br>Depth   | DW1: 13-1/2",<br>DW2:13-1/2" | cabinet<br>interior<br>height | 20-3/8"    |
| cabinet<br>interior<br>width                        | 20-1/4"                       | cabinet<br>interior<br>depth  | 15-3/4"                        | leg height                                      | 8-1/2"                        | leg width                     | 2-7/8"                       | leg depth                     | 2-7/8"     |
| glass finish                                        | N/A                           | stackable                     | NO                             | leg design                                      | Cabriole legs                 | Armoires:<br>ring slots       | N/A                          | Armoires:<br>hooks            | N/A        |
| armoires:<br>mirror<br>dimensions                   | N/A                           | door<br>thickness             | 7/8"                           | false<br>drawers?                               | NO                            | sink type                     | Undermount                   | # of faucet<br>holes          | 6          |