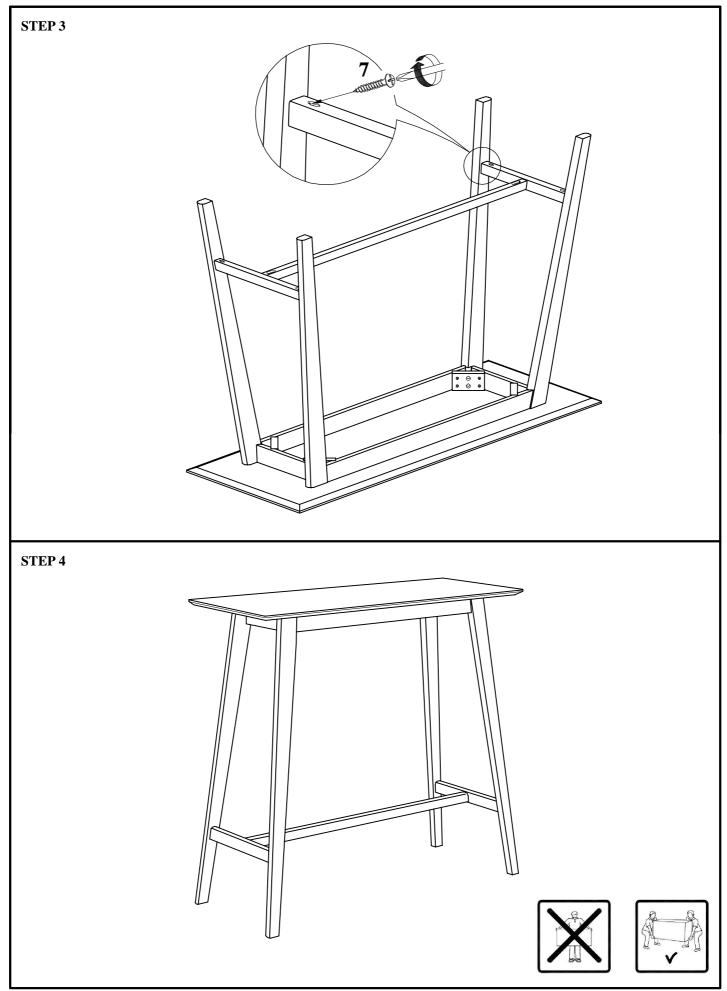

## HARDWARE IDENTIFICATION:

| 1 |   | ALLEN WRENCH      | 1PC   |
|---|---|-------------------|-------|
| 2 |   | LONG BOLT         | 8PCS  |
| 3 |   | SHORT BOLT        | 2PCS  |
| 4 | Q | LOCK WASHER       | 10PCS |
| 5 |   | SMALL FLAT WASHER | 2PCS  |
| 6 |   | BIG FLAT WASHER   | 8PCS  |
| 7 |   | PAN HEAD SCREW    | 4PCS  |