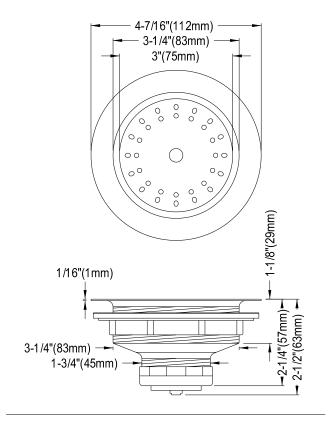

## MODEL#:**E111B**PRODUCT SPECIFICATION SHEET

**Note:** Photo above and Drawing below shows overall style of the product, handle styles may be different to the product model number this specification sheet is refering to

## **DESCRIPTION:**

Stainless Steel Basket Strainer W/Brass Nut, Bn