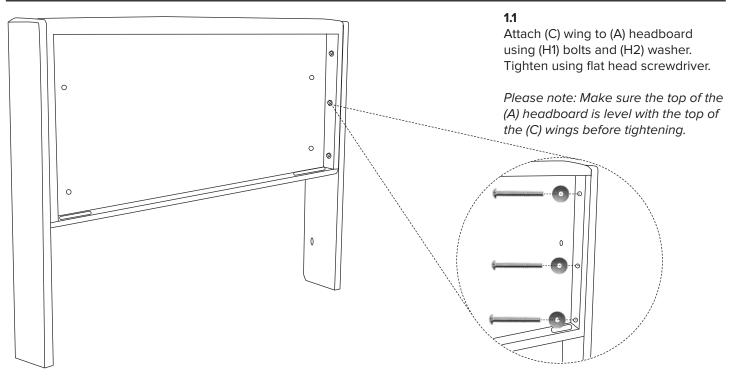

d     | 1   |
| В    | Headboard Leg | 2   |
| С    | Wing          | 2   |

Please note: actual headboard may look different than illustration.



#### **HARDWARE**



Please note: you will need a flat head screwdriver and a wrench to assemble your headboard.

#### LIMITED WARRANTY

We guarantee our upholstered furniture against defects in construction for a period of one (1) year. When a structural defect is brought to our attention, we will repair or replace it at our option at no charge to the customer (inculdes parts and labor, not transportation costs). Fabric wearability for upholstered furniture is not covered by the warranty. Vacuum for regular cleaning.

PLEASE DISPOSE OF PLASTIC BAG(S) AND CARTON(S) RESPONSIBLY.

## WINGBACK HEADBOARD ASSEMBLY

### STEP | - ATTACHING THE WINGS



### STEP 2 - ATTACHING THE HEADBOARD LEGS



# WINGBACK HEADBOARD ASSEMBLY

### STEP 3 - ATTACHING ASSEMBLED HEADBOARD TO BED FRAME