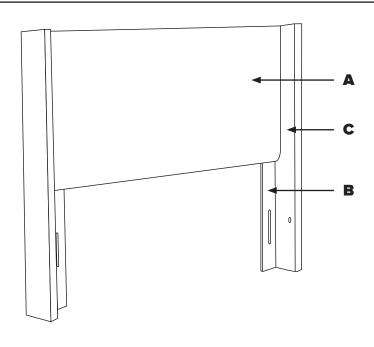

### COMPONENTS

| ITEM | DESCRIPTION   | QTY |
|------|---------------|-----|
| A    | Headboard     | 1   |
| В    | Headboard Leg | 2   |
| С    | Wing          | 2   |

Please note: actual headboard may look different than illustration.