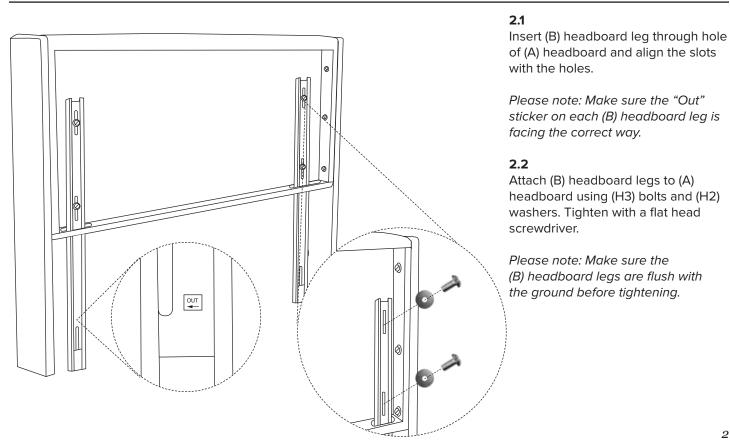

| С    | Wing          | 2   |

Please note: actual headboard may look different than illustration.



#### **HARDWARE**



Please note: you will need a flat head screwdriver and a wrench to assemble your headboard.

#### LIMITED WARRANTY

We guarantee our upholstered furniture against defects in construction for a period of one (1) year. When a structural defect is brought to our attention, we will repair or replace it at our option at no charge to the customer (inculdes parts and labor, not transportation costs). Fabric wearability for upholstered furniture is not covered by the warranty. Vacuum for regular cleaning.

PLEASE DISPOSE OF PLASTIC BAG(S) AND CARTON(S) RESPONSIBLY.

## WINGBACK HEADBOARD ASSEMBLY

### STEP | - ATTACHING THE WINGS



### STEP 2 - ATTACHING THE HEADBOARD LEGS



# WINGBACK HEADBOARD ASSEMBLY

### STEP 3 - ATTACHING ASSEMBLED HEADBOARD TO BED FRAME