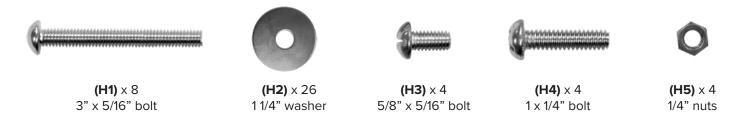

#### **HARDWARE**

Please note: you will need a flat head screwdriver and a wrench to assemble your headboard.