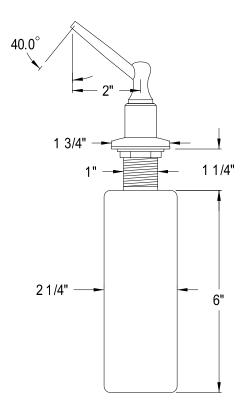

# PRODUCT SPECIFICATION SHEET

MODEL SHOWN: ESD3605

**Note:** Photo above and Drawing below shows overall style of the product, handle styles may be different to the product model number this specification sheet is refering to

#### **DESCRIPTION:**

Decorative Soap Dispenser