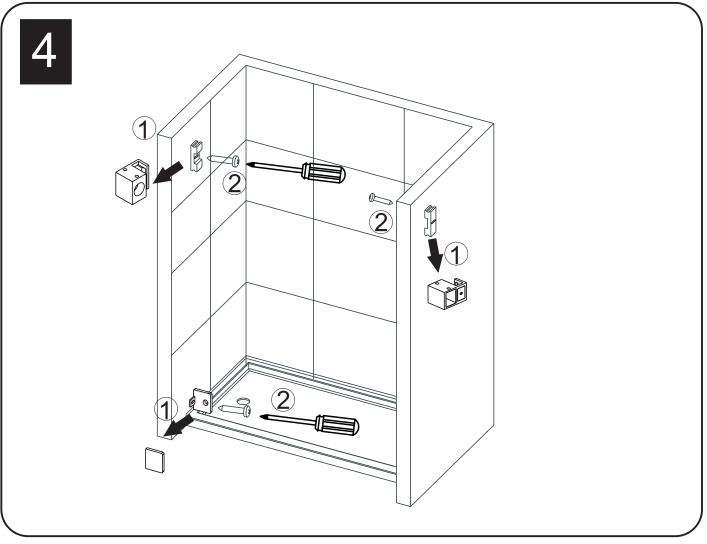

## PARTS LISTING

| ITEM | PARTS                        | DIAGRAM  | QTY |
|------|------------------------------|----------|-----|
| 1    | Guide rail bracket           |          | 2   |
| 2    | Track holder for fixed panel | <b>®</b> | 2   |
| 3    | Rail                         | 0        | 1   |
| 4    | Fixed panel                  |          | 1   |
| 5    | Wall mount bracket           | 0        | 1   |
| 6    | Screw St4x20                 | <b>9</b> | 1   |
| 7    | Floor guide for fixed glass  | 40       | 1   |
| 8    | Floor guide for door glass   | •        | 1   |

| ITEM | PARTS                 | DIAGRAM       | QTY |
|------|-----------------------|---------------|-----|
| 9    | Anti-splash threshold | [7]           | 1   |
| 10   | Ø55 Roller            | <b>9</b>      | 4   |
| 11   | Screw St4x30          | 0             | 2   |
| 12   | Wall plugs Ø6         | <b>E</b> 2000 | 2   |
| 13   | Door seal             |               | 2   |
| 14   | Sliding door          | 0.            | 1   |
| 15   | Handle                |               | 1   |
| 16   | Fixed panel seal      | Ш             | 1   |