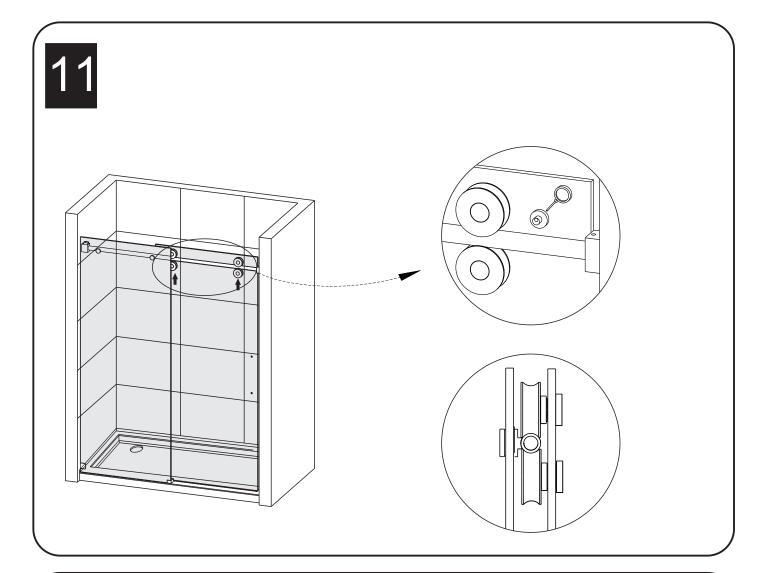

## PARTS LISTING

| ITEM | PARTS                        | DIAGRAM  | QTY |
|------|------------------------------|----------|-----|
| 1    | Guide rail bracket           |          | 2   |
| 2    | Track holder for fixed panel | <b>®</b> | 2   |
| 3    | Rail                         | 0        | 1   |
| 4    | Fixed panel                  |          | 1   |
| 5    | Wall mount bracket           | 0        | 1   |
| 6    | Screw St4x20                 | <b>9</b> | 1   |
| 7    | Floor guide for fixed glass  | 40       | 1   |
| 8    | Floor guide for door glass   | •        | 1   |

| ITEM | PARTS                 | DIAGRAM       | QTY |
|------|-----------------------|---------------|-----|
| 9    | Anti-splash threshold | [7]           | 1   |
| 10   | Ø55 Roller            | <b>9</b>      | 4   |
| 11   | Screw St4x30          | 0             | 2   |
| 12   | Wall plugs Ø6         | <b>E</b> 2000 | 2   |
| 13   | Door seal             |               | 2   |
| 14   | Sliding door          | 0.            | 1   |
| 15   | Handle                |               | 1   |
| 16   | Fixed panel seal      | Ш             | 1   |