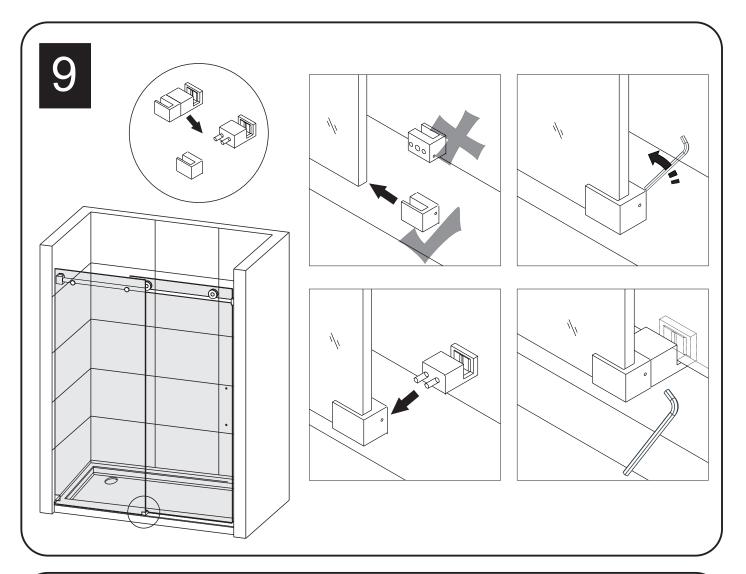

#### INSTALLATION OVER CERAMIC TILES

- If your shower door is to be installed over ceramic tiles, the tiles should lay completely under the wall jamb.
- Silicone should be used to seal the gap where the ceramic tiles meet the fixed panel.