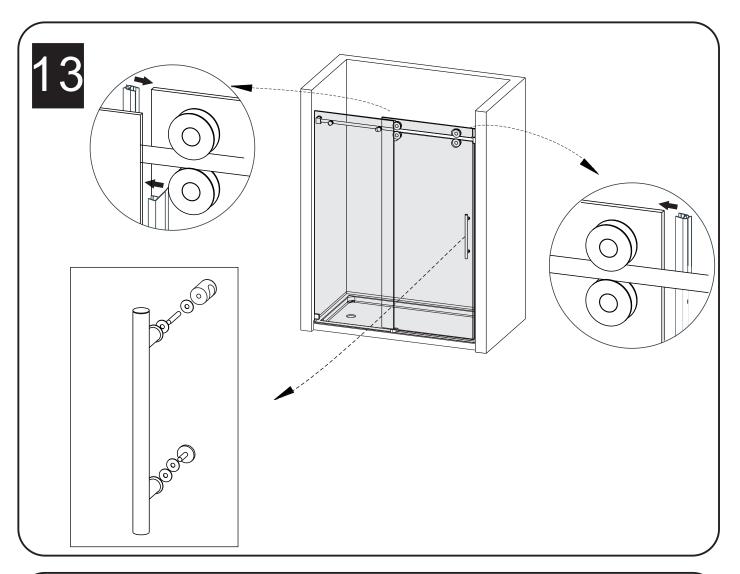

## PARTS LISTING

| ITEM | PARTS                        | DIAGRAM  | QTY |
|------|------------------------------|----------|-----|
| 1    | Guide rail bracket           |          | 2   |
| 2    | Track holder for fixed panel | <b>®</b> | 2   |
| 3    | Rail                         | 0        | 1   |
| 4    | Fixed panel                  |          | 1   |
| 5    | Wall mount bracket           | 0        | 1   |
| 6    | Screw St4x20                 | <b>9</b> | 1   |
| 7    | Floor guide for fixed glass  | 40       | 1   |
| 8    | Floor guide for door glass   | •        | 1   |

| ITEM | PARTS                 | DIAGRAM       | QTY |
|------|-----------------------|---------------|-----|
| 9    | Anti-splash threshold | [7]           | 1   |
| 10   | Ø55 Roller            | <b>9</b>      | 4   |
| 11   | Screw St4x30          | 0             | 2   |
| 12   | Wall plugs Ø6         | <b>E</b> 2000 | 2   |
| 13   | Door seal             |               | 2   |
| 14   | Sliding door          | 0.            | 1   |
| 15   | Handle                |               | 1   |
| 16   | Fixed panel seal      | Ш             | 1   |