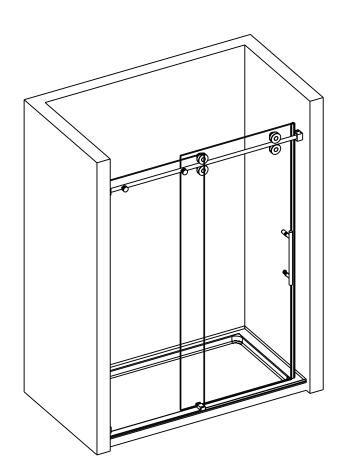

d with clear sealing gaskets.

#### CARE FOR YOUR SHOWER DOOR

- Never use scouring powder pads or sharp instruments on metal pieces or glass panels.
  An occasional wiping down with a mild soap diluted in water is all that is needed to keep the panels and metal parts looking new.
- We recommend wiping the glass panels with a squeegee after each use.

### **TOOLS REQUIRED**

| SPIRIT LEVEL | POWER DRILL  | PENCIL                             | SILICONE | MALLET         |
|--------------|--------------|------------------------------------|----------|----------------|
| TAPE MEASURE | SCREW DRIVER | 6mm&3mm(1/4" & 1/8")<br>DRILL BITS | HACKSAW  | SAFETY GLASSES |

<sup>\*</sup> Use a 6mm( $\frac{1}{4}$ ") drill bit for ceramic when drilling into ceramic tiles

### **CHOOSE A CONFIGURATION**





## PARTS LISTING



| ITEM | PARTS                        | DIAGRAM  | QTY |
|------|------------------------------|----------|-----|
| 1    | Guide rail bracket           |          | 2   |
| 2    | Track holder for fixed panel | <b>®</b> | 2   |
| 3    | Rail                         | 0        | 1   |
| 4    | Fixed panel                  |          | 1   |
| 5    | Wall mount bracket           | 0        | 1   |
| 6    | Screw St4x20                 | <b>9</b> | 1   |
| 7    | Floor guide for fixed glass  | 40       | 1   |
| 8    | Floor guide for door glass   | •        | 1   |

| ITEM | PARTS                 | DIAGRAM       | QTY |
|------|-----------------------|---------------|-----|
| 9    | Anti-splash threshold | [7]           | 1   |
| 10   | Ø55 Roller            | <b>9</b