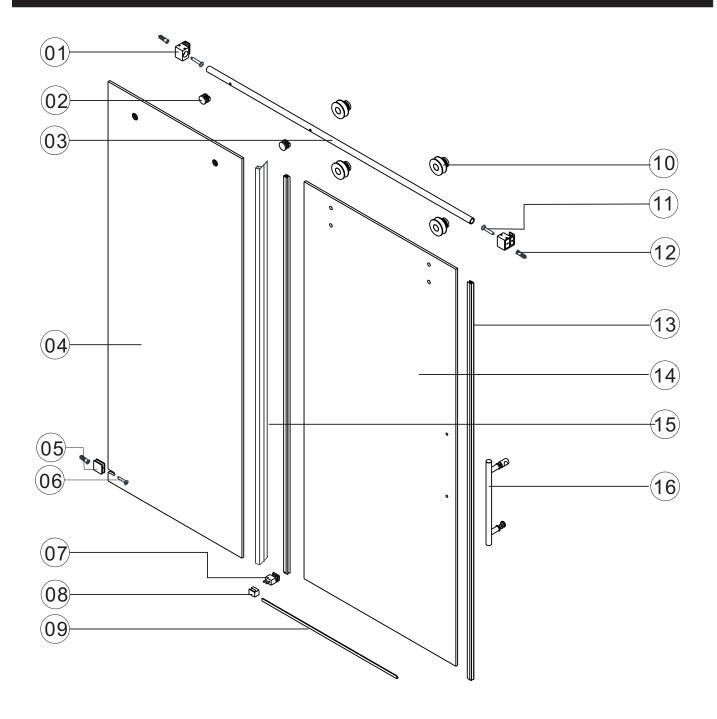

## PARTS LISTING

| ITEM | PARTS                        | DIAGRAM  | QTY |
|------|------------------------------|----------|-----|
| 1    | Guide rail bracket           |          | 2   |
| 2    | Track holder for fixed panel | <b>®</b> | 2   |
| 3    | Rail                         | 0        | 1   |
| 4    | Fixed panel                  |          | 1   |
| 5    | Wall mount bracket           | 0        | 1   |
| 6    | Screw St4x20                 | <b>9</b> | 1   |
| 7    | Floor guide for fixed glass  | 40       | 1   |
| 8    | Floor guide for door glass   | •        | 1   |

| ITEM | PARTS                 | DIAGRAM       | QTY |
|------|-----------------------|---------------|-----|
| 9    | Anti-splash threshold | [7]           | 1   |
| 10   | Ø55 Roller            | <b>9</b>      | 4   |
| 11   | Screw St4x30          | 0             | 2   |
| 12   | Wall plugs Ø6         | <b>E</b> 2000 | 2   |
| 13   | Door seal             |               | 2   |
| 14   | Sliding door          | 0.            | 1   |
| 15   | Handle                |               | 1   |
| 16   | Fixed panel seal      | Ш             | 1   |