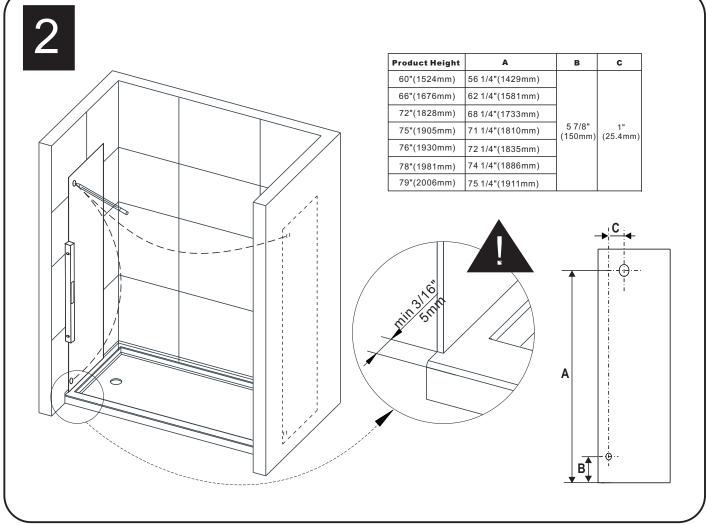

| 1   |
| 5    | Wall mount bracket           | 0        | 1   |
| 6    | Screw St4x20                 | <b>9</b> | 1   |
| 7    | Floor guide for fixed glass  | 40       | 1   |
| 8    | Floor guide for door glass   | •        | 1   |

| ITEM | PARTS                 | DIAGRAM       | QTY |
|------|-----------------------|---------------|-----|
| 9    | Anti-splash threshold | [7]           | 1   |
| 10   | Ø55 Roller            | <b>9</b>      | 4   |
| 11   | Screw St4x30          | 0             | 2   |
| 12   | Wall plugs Ø6         | <b>E</b> 2000 | 2   |
| 13   | Door seal             |               | 2   |
| 14   | Sliding door          | 0.            | 1   |
| 15   | Handle                |               | 1   |
| 16   | Fixed panel seal      | Ш             | 1   |