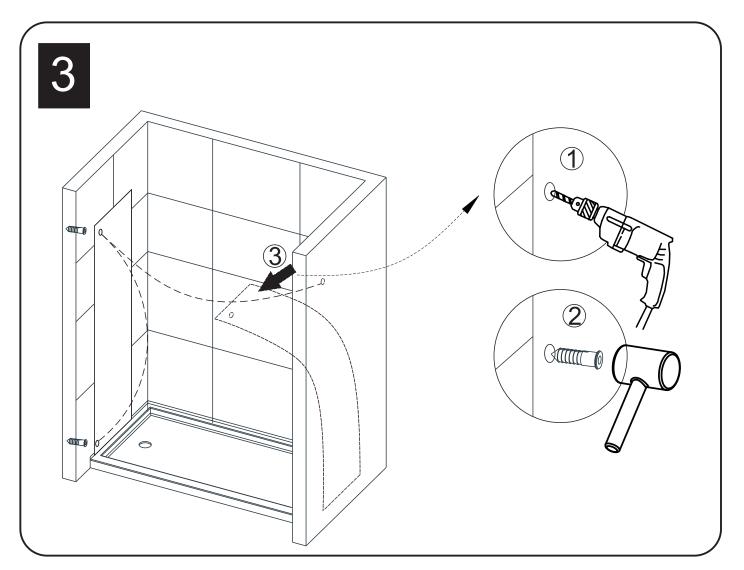

### **TOOLS REQUIRED**

| SPIRIT LEVEL | POWER DRILL  | PENCIL                             | SILICONE | MALLET         |
|--------------|--------------|------------------------------------|----------|----------------|
| TAPE MEASURE | SCREW DRIVER | 6mm&3mm(1/4" & 1/8")<br>DRILL BITS | HACKSAW  | SAFETY GLASSES |

<sup>\*</sup> Use a 6mm( $\frac{1}{4}$ ") drill bit for ceramic when drilling into ceramic tiles