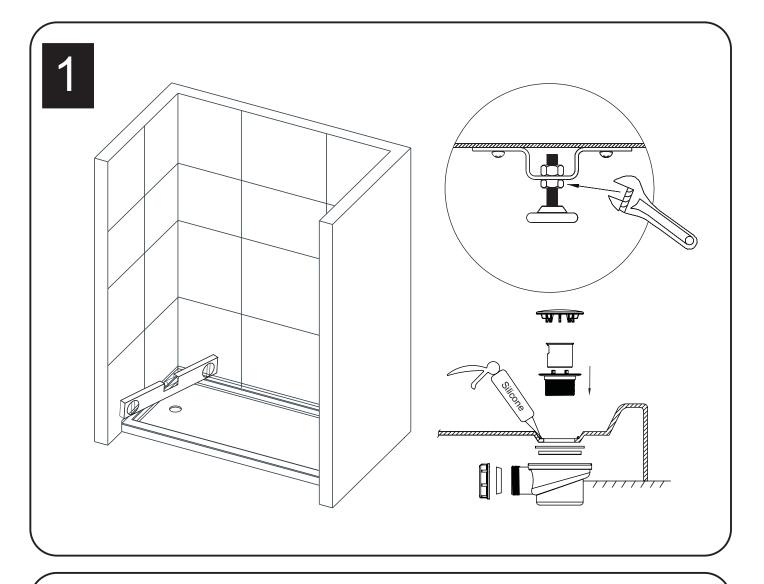

#### INSTALLATION OVER CERAMIC TILES

- If your shower door is to be installed over ceramic tiles, the tiles should lay completely under the wall jamb.
- Silicone should be used to seal the gap where the ceramic tiles meet the fixed panel.

#### NOTICE

- Caulking: no sealant is required inside the shower, unless otherwise stated.
- Some models are equipped with clear sealing gaskets.

### **TOOLS REQUIRED**

| SPIRIT LEVEL | POWER DRILL  | PENCIL                             | SILICONE | MALLET         |
|--------------|--------------|------------------------------------|----------|----------------|
| TAPE MEASURE | SCREW DRIVER | 6mm&3mm(1/4" & 1/8")<br>DRILL BITS | HACKSAW  | SAFETY GLASSES |

<sup>\*</sup> Use a 6mm( $\frac{1}{4}$ ") drill bit for ceramic when drilling into ceramic tiles