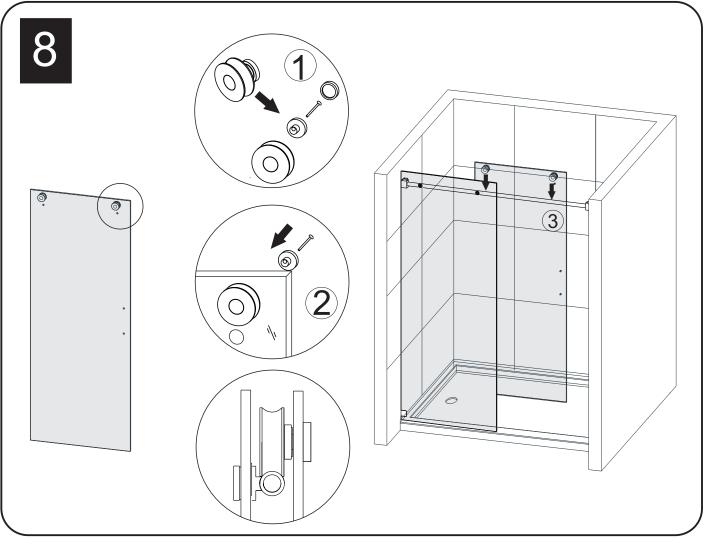

## PARTS LISTING

| ITEM | PARTS                        | DIAGRAM  | QTY |
|------|------------------------------|----------|-----|
| 1    | Guide rail bracket           |          | 2   |
| 2    | Track holder for fixed panel | <b>®</b> | 2   |
| 3    | Rail                         | 0        | 1   |
| 4    | Fixed panel                  |          | 1   |
| 5    | Wall mount bracket           | 0        | 1   |
| 6    | Screw St4x20                 | <b>9</b> | 1   |
| 7    | Floor guide for fixed glass  | 40       | 1   |
| 8    | Floor guide for door glass   | •        | 1   |

| ITEM | PARTS                 | DIAGRAM       | QTY |
|------|-----------------------|---------------|-----|
| 9    | Anti-splash threshold | [7]           | 1   |
| 10   | Ø55 Roller            | <b>9</b>      | 4   |
| 11   | Screw St4x30          | 0             | 2   |
| 12   | Wall plugs Ø6         | <b>E</b> 2000 | 2   |
| 13   | Door seal             |               | 2   |
| 14   | Sliding door          | 0.            | 1   |
| 15   | Handle                |               | 1   |
| 16   | Fixed panel seal      | Ш             | 1   |