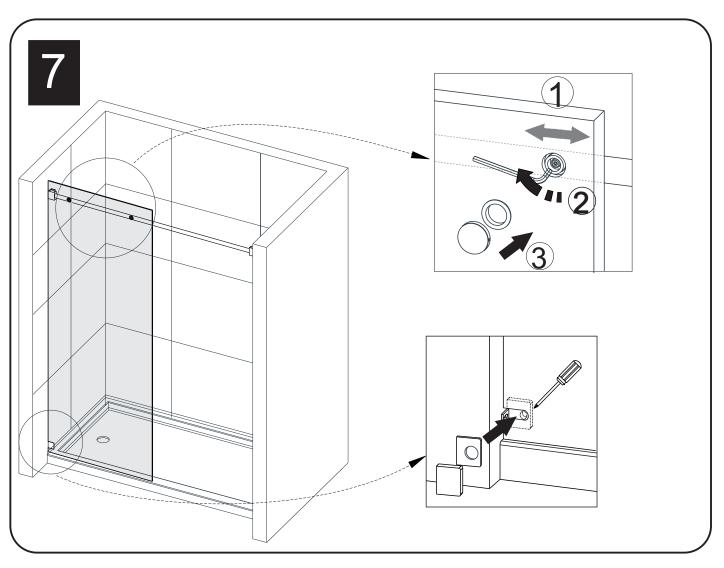

## PARTS LISTING

| ITEM | PARTS                        | DIAGRAM  | QTY |
|------|------------------------------|----------|-----|
| 1    | Guide rail bracket           |          | 2   |
| 2    | Track holder for fixed panel | <b>®</b> | 2   |
| 3    | Rail                         | 0        | 1   |
| 4    | Fixed panel                  |          | 1   |
| 5    | Wall mount bracket           | 0        | 1   |
| 6    | Screw St4x20                 | <b>9</b> | 1   |
| 7    | Floor guide for fixed glass  | 40       | 1   |
| 8    | Floor guide for door glass   | •        | 1   |

| ITEM | PARTS                 | DIAGRAM       | QTY |
|------|-----------------------|---------------|-----|
| 9    | Anti-splash threshold | [7]           | 1   |
| 10   | Ø55 Roller            | <b>9</b>      | 4   |
| 11   | Screw St4x30          | 0             | 2   |
| 12   | Wall plugs Ø6         | <b>E</b> 2000 | 2   |
| 13   | Door seal             |               | 2   |
| 14   | Sliding door          | 0.            | 1   |
| 15   | Handle                |               | 1   |
| 16   | Fixed panel seal      | Ш             | 1   |