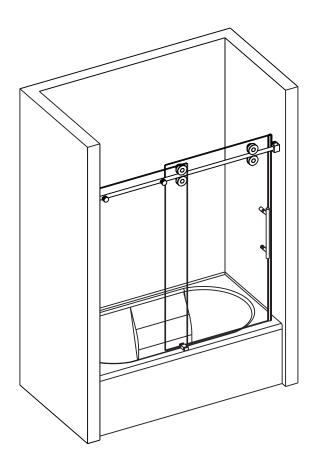

with clear sealing gaskets.

#### CARE FOR YOUR SHOWER DOOR

- Never use scouring powder pads or sharp instruments on metal pieces or glass panels.
  An occasional wiping down with a mild soap diluted in water is all that is needed to keep the panels and metal parts looking new.
- We recommend wiping the glass panels with a squeegee after each use.

### **TOOLS REQUIRED**

| SPIRIT LEVEL | POWER DRILL  | PENCIL                             | SILICONE | MALLET         |
|--------------|--------------|------------------------------------|----------|----------------|
| TAPE MEASURE | SCREW DRIVER | 6mm&3mm(1/4" & 1/8")<br>DRILL BITS | HACKSAW  | SAFETY GLASSES |

<sup>\*</sup> Use a 6mm( $\frac{1}{4}$ ") drill bit for ceramic when drilling into ceramic tiles

### **CHOOSE A CONFIGURATION**





## PARTS LISTING



| ITEM | PARTS                        | DIAGRAM  | QTY |
|------|------------------------------|----------|-----|
| 1    | Guide rail bracket           |          | 2   |
| 2    | Track holder for fixed panel | <b>®</b> | 2   |
| 3    | Rail                         | 0        | 1   |
| 4    | Fixed panel                  |          | 1   |
| 5    | Wall mount bracket           | 0        | 1   |
| 6    | Screw St4x20                 | <b>9</b> | 1   |
| 7    | Floor guide for fixed glass  | 40       | 1   |
| 8    | Floor guide for door glass   | •        | 1   |

| ITEM | PARTS                 | DIAGRAM       | QTY |
|------|-----------------------|---------------|-----|
| 9    | Anti-splash threshold | [7]           | 1   |
| 10   | Ø55 Roller            | <b>9</b>