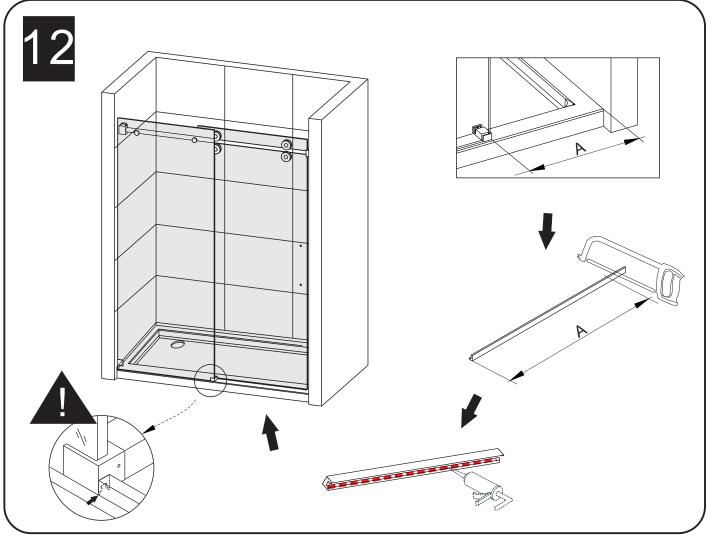

## PARTS LISTING

| ITEM | PARTS                        | DIAGRAM  | QTY |
|------|------------------------------|----------|-----|
| 1    | Guide rail bracket           |          | 2   |
| 2    | Track holder for fixed panel | <b>®</b> | 2   |
| 3    | Rail                         | 0        | 1   |
| 4    | Fixed panel                  |          | 1   |
| 5    | Wall mount bracket           | 0        | 1   |
| 6    | Screw St4x20                 | <b>9</b> | 1   |
| 7    | Floor guide for fixed glass  | 40       | 1   |
| 8    | Floor guide for door glass   | •        | 1   |

| ITEM | PARTS                 | DIAGRAM       | QTY |
|------|-----------------------|---------------|-----|
| 9    | Anti-splash threshold | [7]           | 1   |
| 10   | Ø55 Roller            | <b>9</b>      | 4   |
| 11   | Screw St4x30          | 0             | 2   |
| 12   | Wall plugs Ø6         | <b>E</b> 2000 | 2   |
| 13   | Door seal             |               | 2   |
| 14   | Sliding door          | 0.            | 1   |
| 15   | Handle                |               | 1   |
| 16   | Fixed panel seal      | Ш             | 1   |