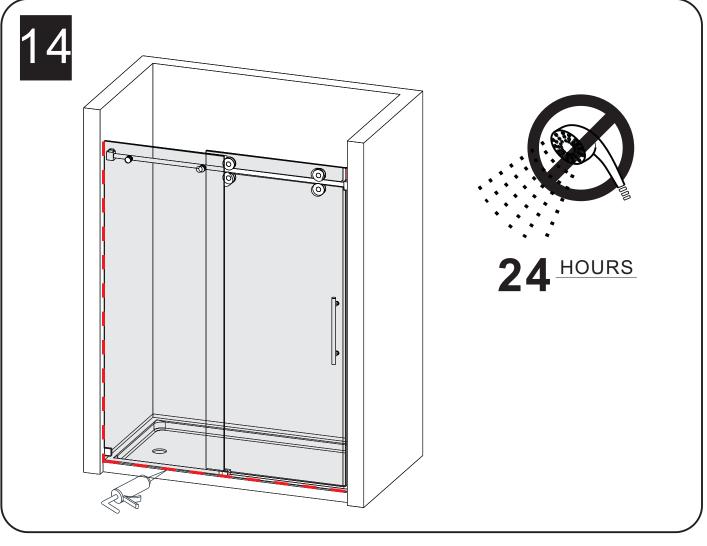

#### NOTICE

- Caulking: no sealant is required inside the shower, unless otherwise stated.
- Some models are equipped with clear sealing gaskets.

#### CARE FOR YOUR SHOWER DOOR

- Never use scouring powder pads or sharp instruments on metal pieces or glass panels.
  An occasional wiping down with a mild soap diluted in water is all that is needed to keep the panels and metal parts looking new.
- We recommend wiping the glass panels with a squeegee after each use.