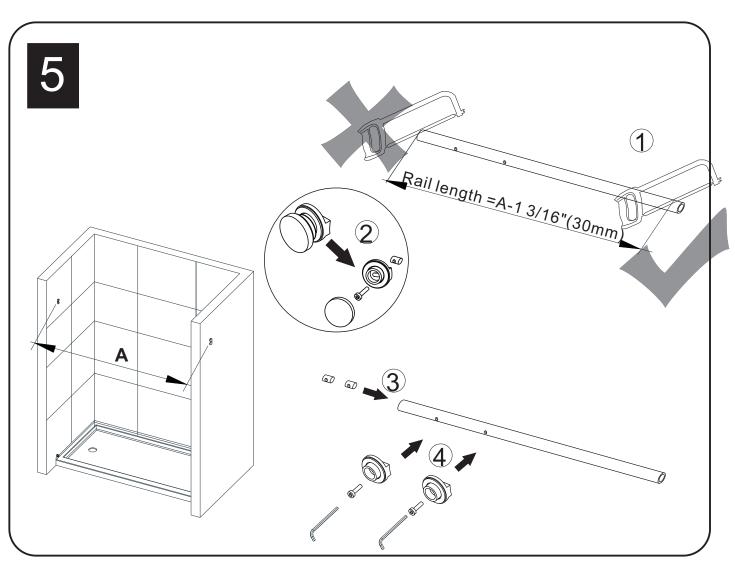

## PARTS LISTING

| ITEM | PARTS                        | DIAGRAM  | QTY |
|------|------------------------------|----------|-----|
| 1    | Guide rail bracket           |          | 2   |
| 2    | Track holder for fixed panel | <b>®</b> | 2   |
| 3    | Rail                         | 0        | 1   |
| 4    | Fixed panel                  |          | 1   |
| 5    | Wall mount bracket           | 0        | 1   |
| 6    | Screw St4x20                 | <b>9</b> | 1   |
| 7    | Floor guide for fixed glass  | 40       | 1   |
| 8    | Floor guide for door glass   | •        | 1   |

| ITEM | PARTS                 | DIAGRAM       | QTY |
|------|-----------------------|---------------|-----|
| 9    | Anti-splash threshold | [7]           | 1   |
| 10   | Ø55 Roller            | <b>9</b>      | 4   |
| 11   | Screw St4x30          | 0             | 2   |
| 12   | Wall plugs Ø6         | <b>E</b> 2000 | 2   |
| 13   | Door seal             |               | 2   |
| 14   | Sliding door          | 0.            | 1   |
| 15   | Handle                |               | 1   |
| 16   | Fixed panel seal      | Ш             | 1   |