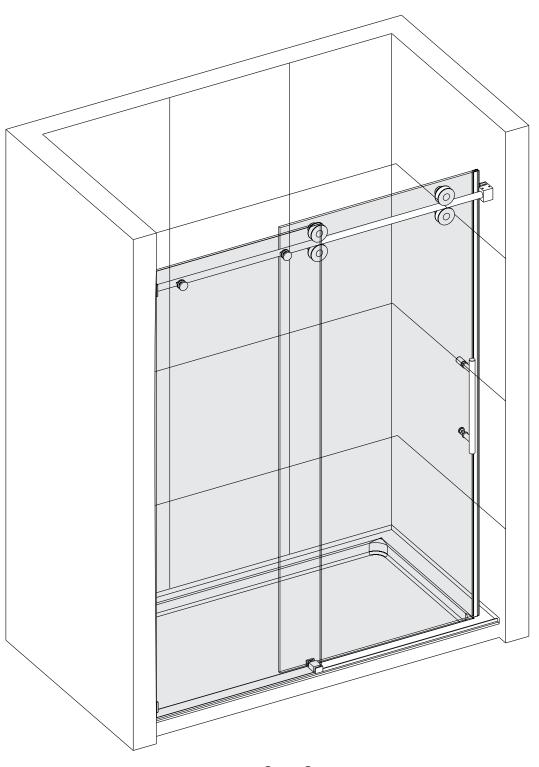

#### INSTALLATION OVER CERAMIC TILES

- If your shower door is to be installed over ceramic tiles, the tiles should lay completely under the wall jamb.
- Silicone should be used to seal the gap where the ceramic tiles meet the fixed panel.

#### NOTICE

- Caulking: no sealant is required inside the shower, unless otherwise stated.
- Some models are equipped with clear sealing gaskets.

#### CARE FOR YOUR SHOWER DOOR

- Never use scouring powder pads or sharp instruments on metal pieces or glass panels.
  An occasional wiping down with a mild soap diluted in water is all that is needed to keep the panels and metal parts looking new.
- We recommend wiping the glass panels with a squeegee after each use.