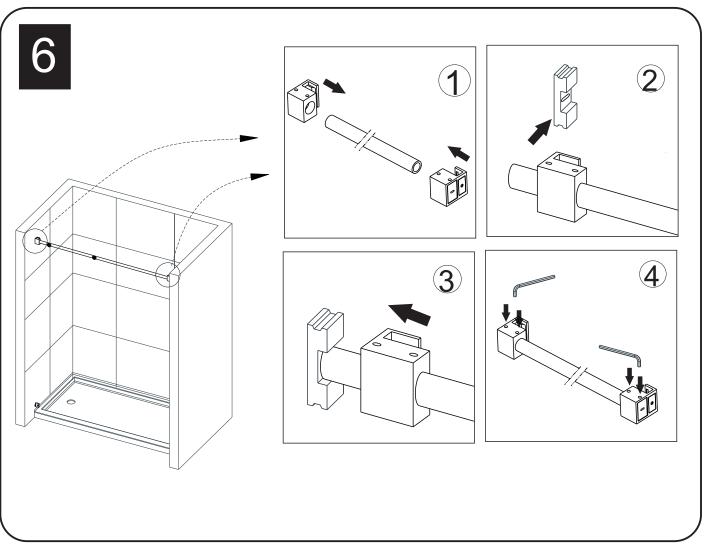

## PARTS LISTING

| ITEM | PARTS                        | DIAGRAM  | QTY |
|------|------------------------------|----------|-----|
| 1    | Guide rail bracket           |          | 2   |
| 2    | Track holder for fixed panel | <b>®</b> | 2   |
| 3    | Rail                         | 0        | 1   |
| 4    | Fixed panel                  |          | 1   |
| 5    | Wall mount bracket           | 0        | 1   |
| 6    | Screw St4x20                 | <b>9</b> | 1   |
| 7    | Floor guide for fixed glass  | 40       | 1   |
| 8    | Floor guide for door glass   | •        | 1   |

| ITEM | PARTS                 | DIAGRAM       | QTY |
|------|-----------------------|---------------|-----|
| 9    | Anti-splash threshold | [7]           | 1   |
| 10   | Ø55 Roller            | <b>9</b>      | 4   |
| 11   | Screw St4x30          | 0             | 2   |
| 12   | Wall plugs Ø6         | <b>E</b> 2000 | 2   |
| 13   | Door seal             |               | 2   |
| 14   | Sliding door          | 0.            | 1   |
| 15   | Handle                |               | 1   |
| 16   | Fixed panel seal      | Ш             | 1   |