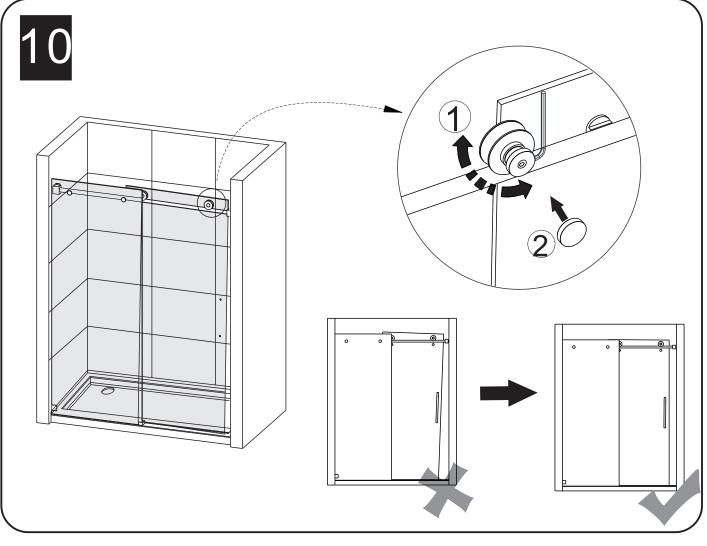

#### CARE FOR YOUR SHOWER DOOR

- Never use scouring powder pads or sharp instruments on metal pieces or glass panels.
  An occasional wiping down with a mild soap diluted in water is all that is needed to keep the panels and metal parts looking new.
- We recommend wiping the glass panels with a squeegee after each use.